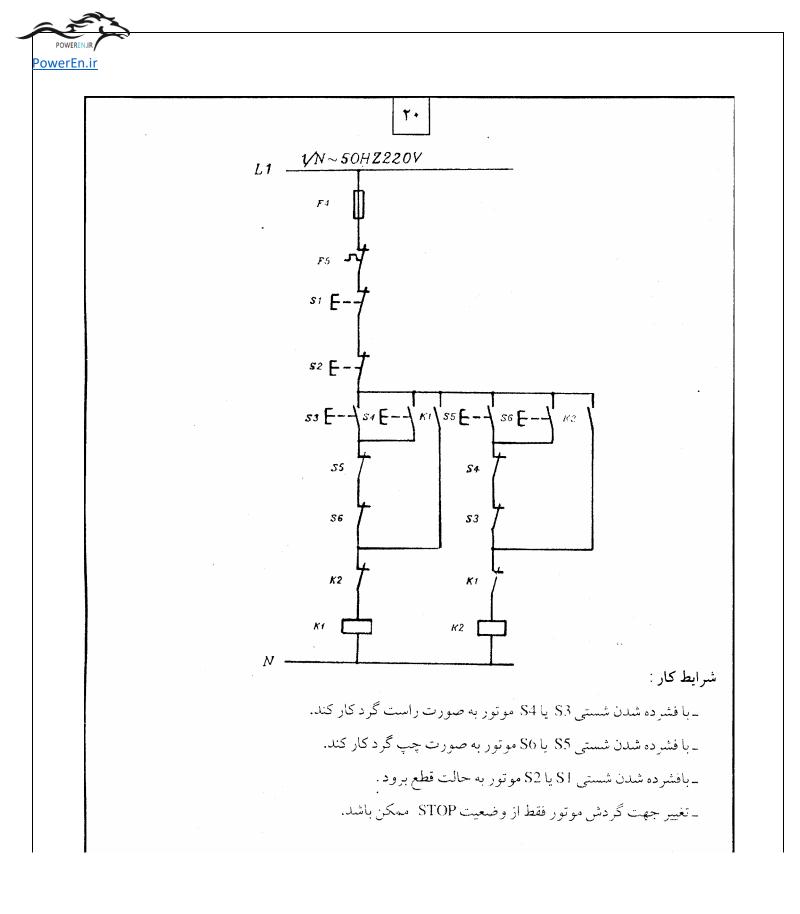

POWEREN.Ir



POWEREN.IF











### POWEREN.Ir



#### POWEREN.Ir

























POWEREN.Ir

owerEn.ir ۲۳ شرايط كار: - با فشرده شدن شستی S2 موتور به صورت راست گرد دایم شروع بکار نماید. - با فشرده شدن شستی S3 موتور به صورت راست گرد <mark>خطه</mark> ای شروع بکار نماید. \_با فشرده شدن شستی S4 موتور به صورت چپ گرد دایم شروع بکار نماید. - با فشرده شدن شستی S5 موتور به صورت چپ گرد لحظه ای شروع بکار نماید. - تغيير جهت گردش موتور فقط از حالت توقف ميسر مي باشد.



owerEn.ir ۲۵ شرايط كار : - با فشرده شدن شستی S4 یا S3 موتور به صورت راست گرد دایم شروع بکار نماید. - با فشرده شدن شستی S7 یا S8 موتور به صورت چپ گرد دایم شروع بکار نماید. - تا زمانی که شستی های S5 یا S6 فشرده هستند موتور به صورت راست گرد کار کند و به محض رها شدن آنها موتور به حالت STOP برود. ـ تا زمانی که شستی های S9 یا S10 فشرده هستن*د مو*تور به صورت چپ گرد کار کن*د* و به محض رها شدن آنها موتور به حالت STOP يوو