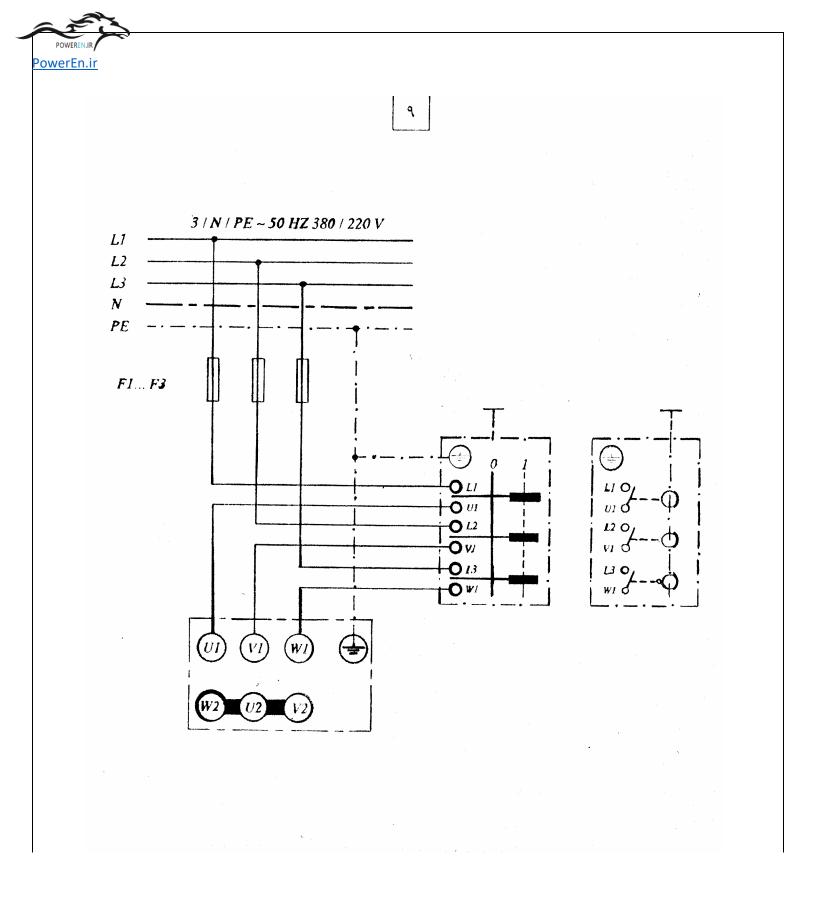

POWEREN.Ir



POWEREN.IF











### POWEREN.Ir



#### POWEREN.Ir

























POWEREN.Ir

owerEn.ir ۲۳ شرايط كار: - با فشرده شدن شستی S2 موتور به صورت راست گرد دایم شروع بکار نماید. - با فشرده شدن شستی S3 موتور به صورت راست گرد <mark>خطه</mark> ای شروع بکار نماید. \_با فشرده شدن شستی S4 موتور به صورت چپ گرد دایم شروع بکار نماید. - با فشرده شدن شستی S5 موتور به صورت چپ گرد لحظه ای شروع بکار نماید. - تغيير جهت گردش موتور فقط از حالت توقف ميسر مي باشد.



owerEn.ir ۲۵ شرايط كار : - با فشرده شدن شستی S4 یا S3 موتور به صورت راست گرد دایم شروع بکار نماید. - با فشرده شدن شستی S7 یا S8 موتور به صورت چپ گرد دایم شروع بکار نماید. - تا زمانی که شستی های S5 یا S6 فشرده هستند موتور به صورت راست گرد کار کند و به محض رها شدن آنها موتور به حالت STOP برود. ـ تا زمانی که شستی های S9 یا S10 فشرده هستن*د مو*تور به صورت چپ گرد