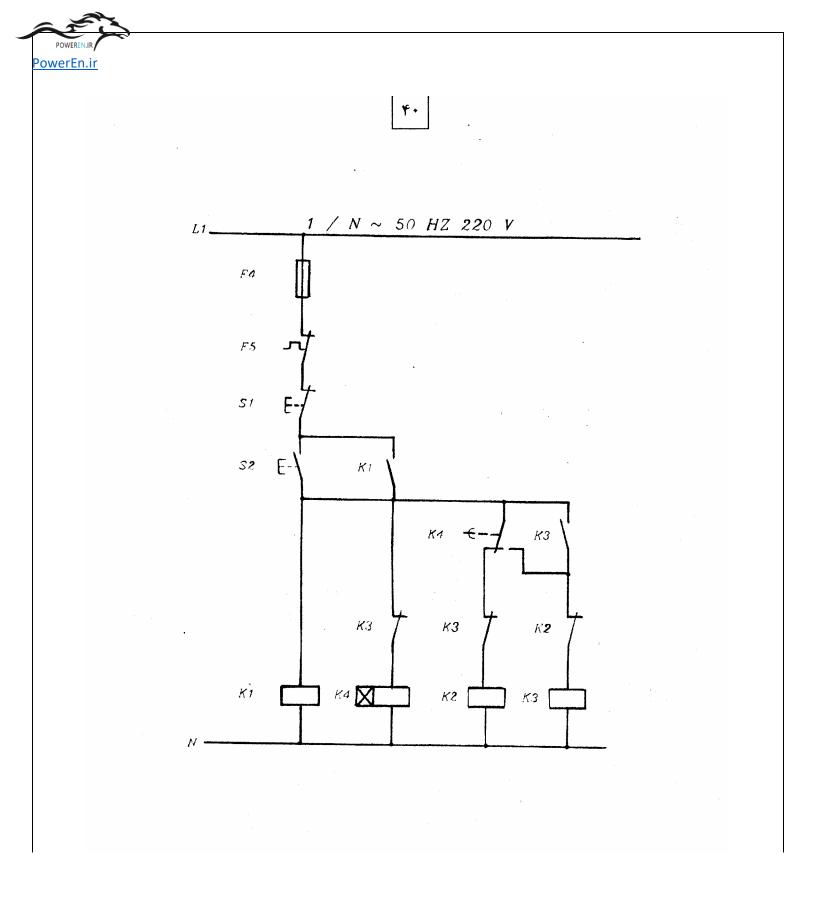

owerEn.ir 41 • شرايط كار: - با فشرده شدن شستی S3 یا S4 موتور به صورت ستاره شروع بکار می کند. پس از زمان از پیش تعیین شده کنتاکتور ستاره قطع و کنتاکتور مثلث جذب گشته و موتور به صورت مثلث بكار خود ادامه مي دهد. - برای خاموش کردن موتور در هر حالتی کافی است یکی یا هر **دو شستی ه**ای S1 و S2 فشرده شود. . . ð 1