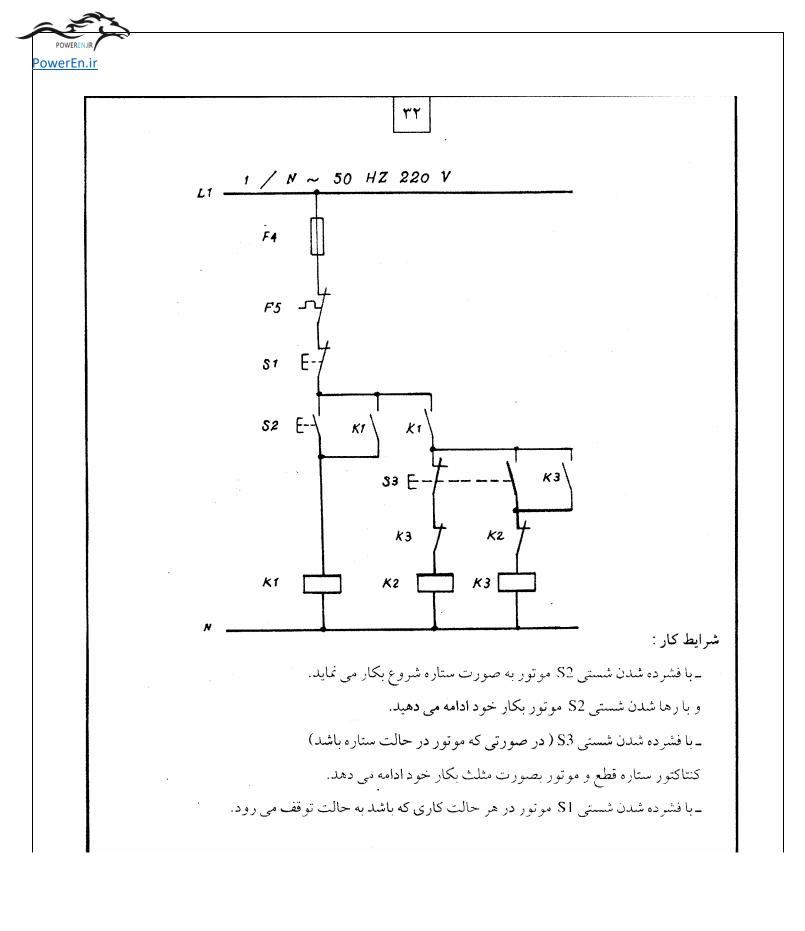

owerEn.ir 41 • شرايط كار: - با فشرده شدن شستی S3 یا S4 موتور به صورت ستاره شروع بکار می کند. پس از زمان از پیش تعیین شده کنتاکتور ستاره قطع و کنتاکتور مثلث جذب گشته و موتور به صورت مثلث بكار خود ادامه مي دهد. - برای خاموش کردن موتور در هر حالتی کافی است یکی یا هر **دو شستی ه**ای S1 و S2 فشرده شود. . . ð 1