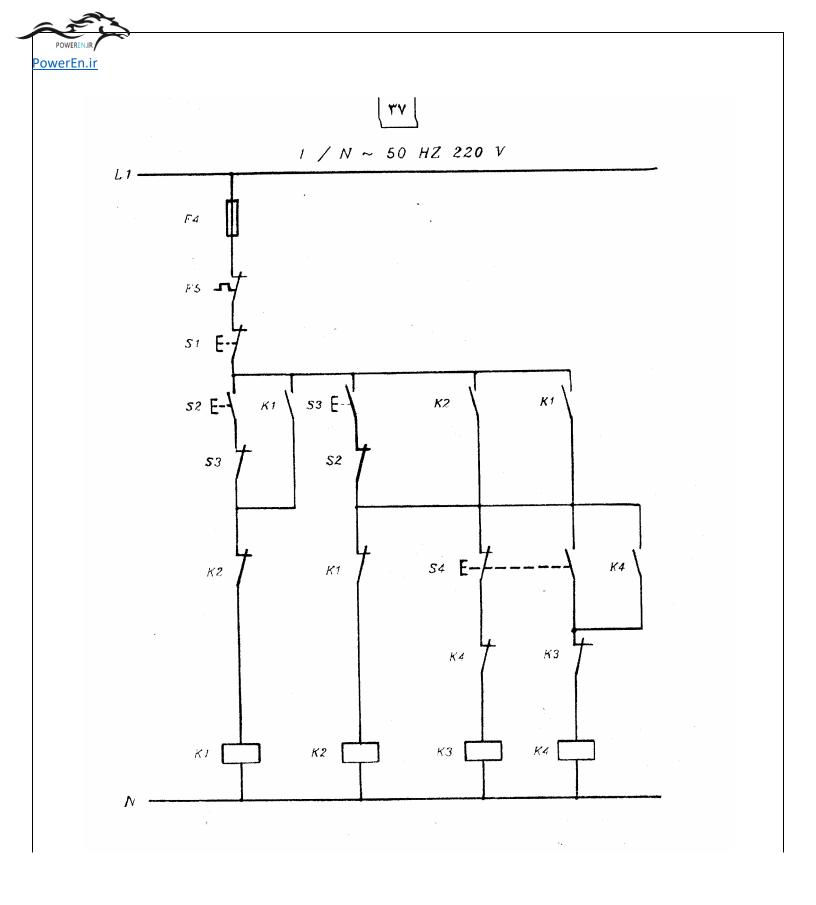

POWEREN.Ir

owerEn.ir ۳۵ شرايط كار: \_با فشرده شدن شستی S2 موتور به صورت راست گرد و ستاره شروع بکار نماید. \_در حالتی که موتور بصورت ستاره کار می کند اگر شستی S4 فشرده شود موتور از حالت ستاره به حالت مثلث برود. \_ با فشر**دن** شستی S3 موتور به صورت چپ گرد و ستاره شروع بکار نماید. \_در حالیکه موتور بصورت ستاره کار می کند اگر شستی S4 فشرده شود موتور از حالت ستاره به حالت مثلث يرود. \_با فشرده شدن شستی SI موتور در هر حالتی که باشد به حالت توقف برود. ـ تغيير جهت گردش موتور فقط از حالت توقف (STOP) امکان پذير باشد.