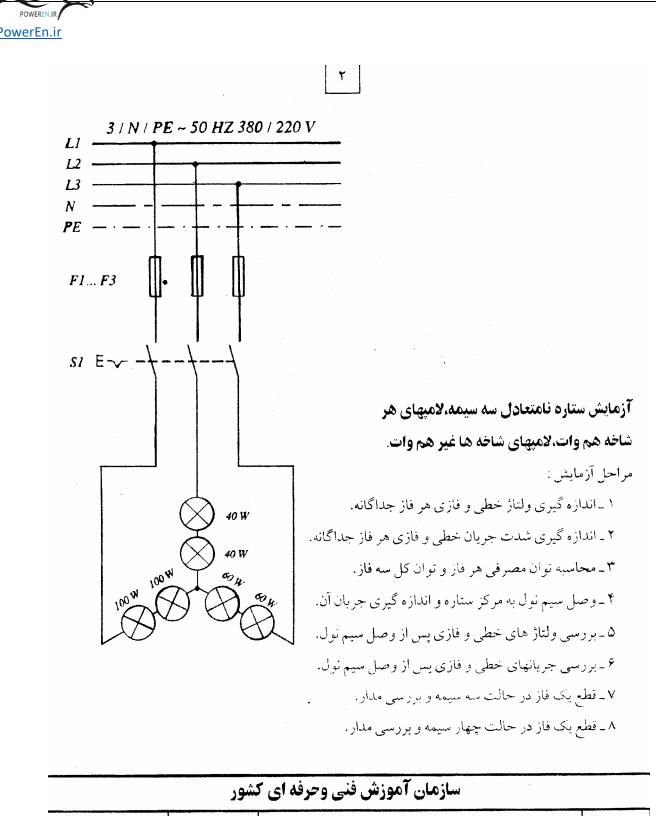

POWEREN.Ir



POWEREN.IF











### POWEREN.Ir



#### POWEREN.Ir

























POWEREN.Ir

owerEn.ir ۲۳ شرايط كار: - با فشرده شدن شستی S2 موتور به صورت راست گرد دایم شروع بکار نماید. - با فشرده شدن شستی S3 موتور به صورت راست گرد <mark>خطه</mark> ای شروع بکار نماید. \_با فشرده شدن شستی S4 موتور به صورت چپ گرد دایم شروع بکار نماید. - با فشرده شدن شستی S5 موتور به صورت چپ گرد لحظه ای شروع بکار نماید. - تغيير جهت گردش موتور فقط از حالت توقف ميسر مي باشد.



owerEn.ir ۲۵ شرايط كار : - با فشرده شدن شستی S4 یا S3 موتور به صورت راست گرد دایم شروع بکار نماید. - با فشرده شدن شستی S7 یا S8 موتور به صورت چپ گرد دایم شروع بکار نماید. - تا زمانی که شستی های S5 یا S6 فشرده هستند موتور به صورت راست گرد کار کند و به محض رها شدن آنها موتور به حالت STOP برود. ـ تا زمانی که شستی های S9 یا