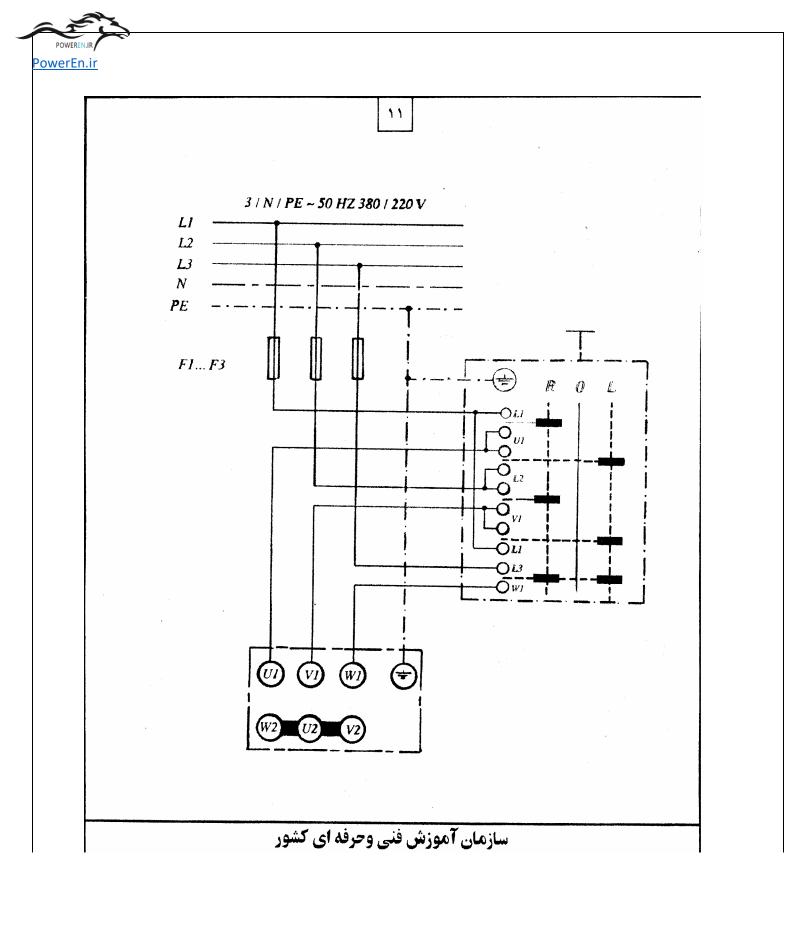

POWEREN.Ir



POWEREN.IF











### POWEREN.Ir



#### POWEREN.Ir

























POWEREN.Ir

owerEn.ir ۲۳ شرايط كار: - با فشرده شدن شستی S2 موتور به صورت راست گرد دایم شروع بکار نماید. - با فشرده شدن شستی S3 موتور به صورت راست گرد <mark>خطه</mark> ای شروع بکار نماید. \_با فشرده شدن شستی S4 موتور به صورت چپ گرد دایم شروع بکار نماید. - با فشرده شدن شستی S5 موتور به صورت چپ گرد لحظه ای شروع بکار نماید. - تغيير جهت گردش موتور فقط از حالت توقف ميسر مي باشد.



owerEn.ir ۲۵ شرايط كار : - با فشرده شدن شستی S4 یا S3 موتور به صورت راست گرد دایم شروع بکار نماید. - با فشرده شدن شستی S7 یا S8 موتور به صورت چپ گرد دایم شروع بکار نماید. - تا زمانی که شستی های S5 یا S6 فشرده هستند موتور به صورت راست گرد کار کند و به محض رها شدن آنها موتور به حالت STOP برود. ـ تا زمانی که شستی های S9 یا S10 فشرده هستن*د مو*تور به صورت چپ گرد کار کن*د* و به محض رها شدن آنها موتو