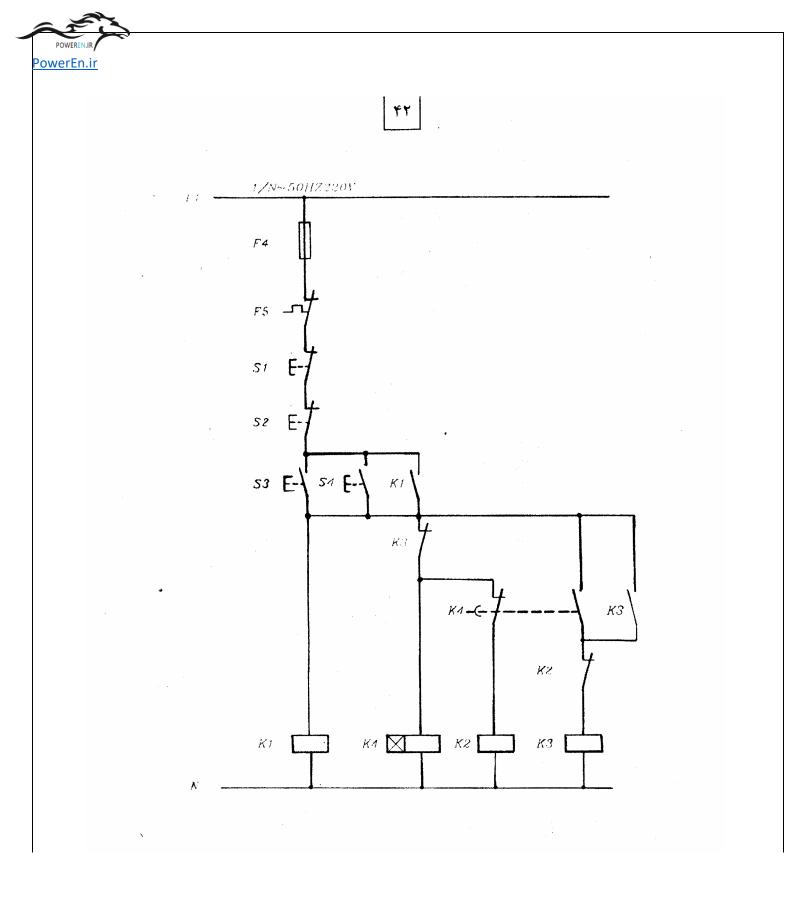

owerEn.ir 44 شرايط كار : -با فشرده شدن شستی S2 موتور به صورت راستگرد و ستاره شروع بکار کند و پس از زمان از پیش تعبین شده از حالت ستاره خارج و به صورت مثلث تا زمان فشرده شدن STOP بکار خود ادامه دهد. -با فشرده شدن شستی S3 موتور به صورت چپ گرد و ستاره شروع بکار کند و پس از زمان از پیش تعیین شده از حالت ستاره خارج و به صورت مثلث تا زمان فشرده شدن STOP بکار خود ادامه دهد. - تغییر گردش موتور فقط از حالت (STOP) امکان پذیر باشد. .