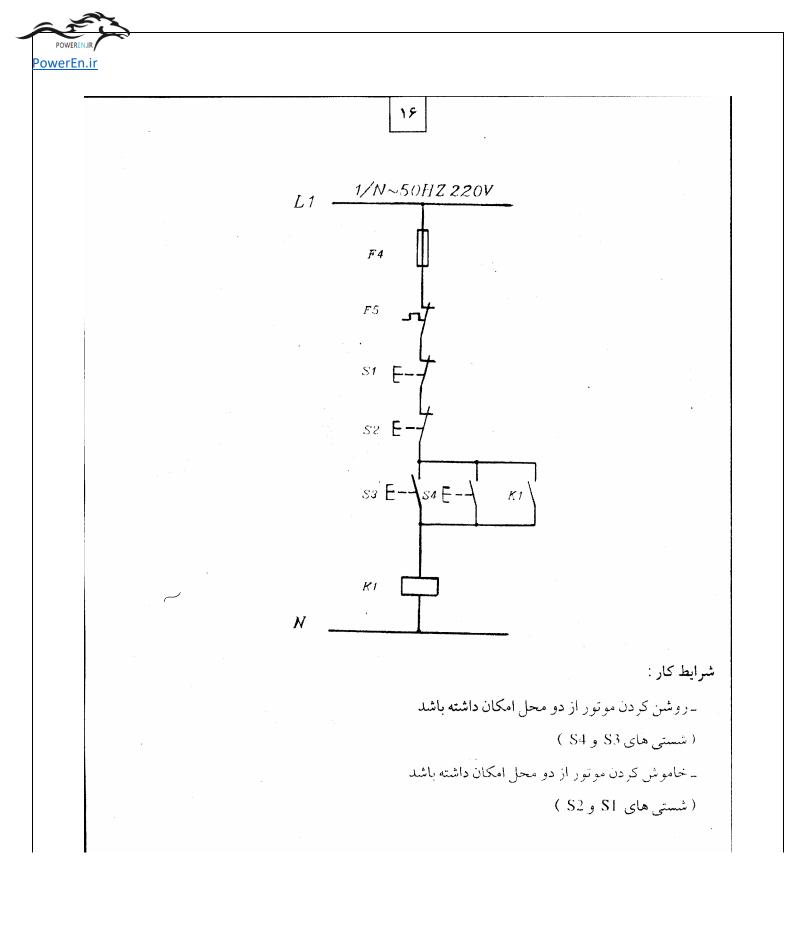

#### POWEREN.Ir

POWEREN.Ir

owerEn.ir ۲۳ شرايط كار: - با فشرده شدن شستی S2 موتور به صورت راست گرد دایم شروع بکار نماید. - با فشرده شدن شستی S3 موتور به صورت راست گرد <mark>خطه</mark> ای شروع بکار نماید. \_با فشرده شدن شستی S4 موتور به صورت چپ گرد دایم شروع بکار نماید. - با فشرده شدن شستی S5 موتور به صورت چپ گرد لحظه ای شروع بکار نماید. - تغيير جهت گردش موتور فقط از حالت توقف ميسر مي باشد.