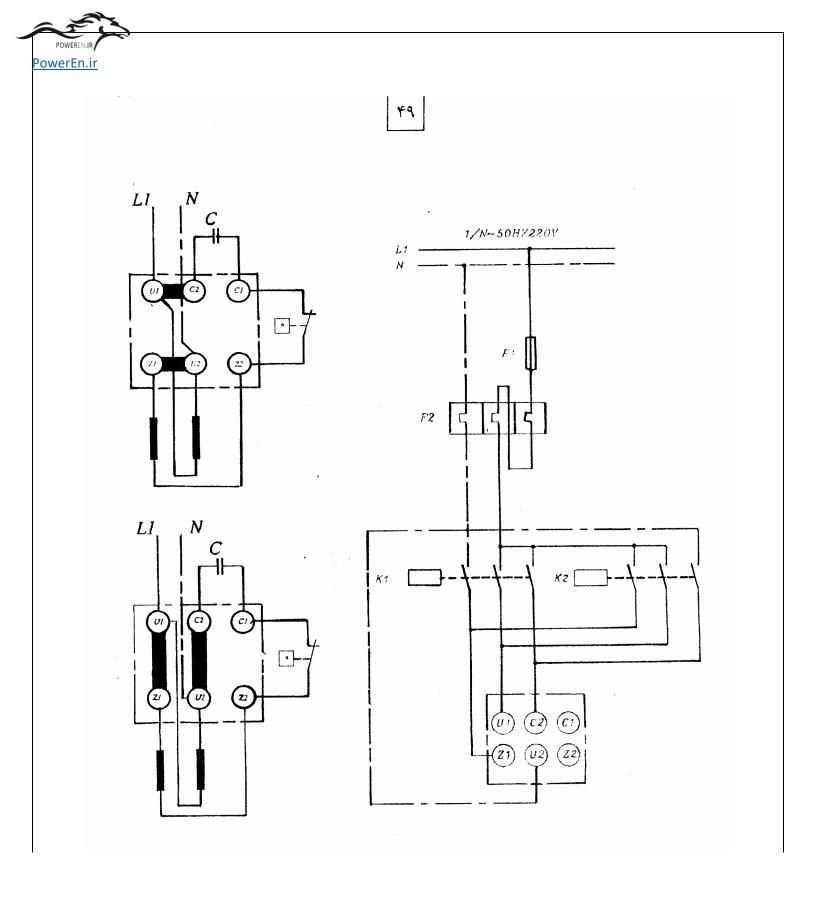

ت مثلث تا زمان فشرده شدن STOP بکار خود ادامه دهد. -با فشرده شدن شستی S3 موتور به صورت چپ گرد و ستاره شروع بکار کند و پس از زمان از پیش تعیین شده از حالت ستاره خارج و به صورت مثلث تا زمان فشرده شدن STOP بکار خود ادامه دهد. - تغییر گردش موتور فقط از حالت (STOP) امکان پذیر باشد. .





owerEn.ir 41 شرايط كار : با فشرده شدن شستي 53 یا 54 موتور به صورت ستاره و راست گرد شروع به کار مي کند. \_پس از زمان از پیش تعیین شده کنتاکتور ستاره قطع و کنتاکتور مثلث جذب می شود و موتور به صورت مثلث بكار خود ادامه مي دهد. با فشرده شدن شستی S5 یا S6 موتور به صورت ستاره و چپ گرد شروع بکار می کند. - پس از زمان از پیش تعیین شده کنتاکتور ستاره قطع و کنتاکتور مثلث جذب می شود و موتور به صورت مثلث بكار خود ادامه مي دهد. - برای خاموش کردن موتور در هر حالتی کافی است یک یا هر دو شستی S1 و S2 فشرده شوند. •



POWEREN.Ir