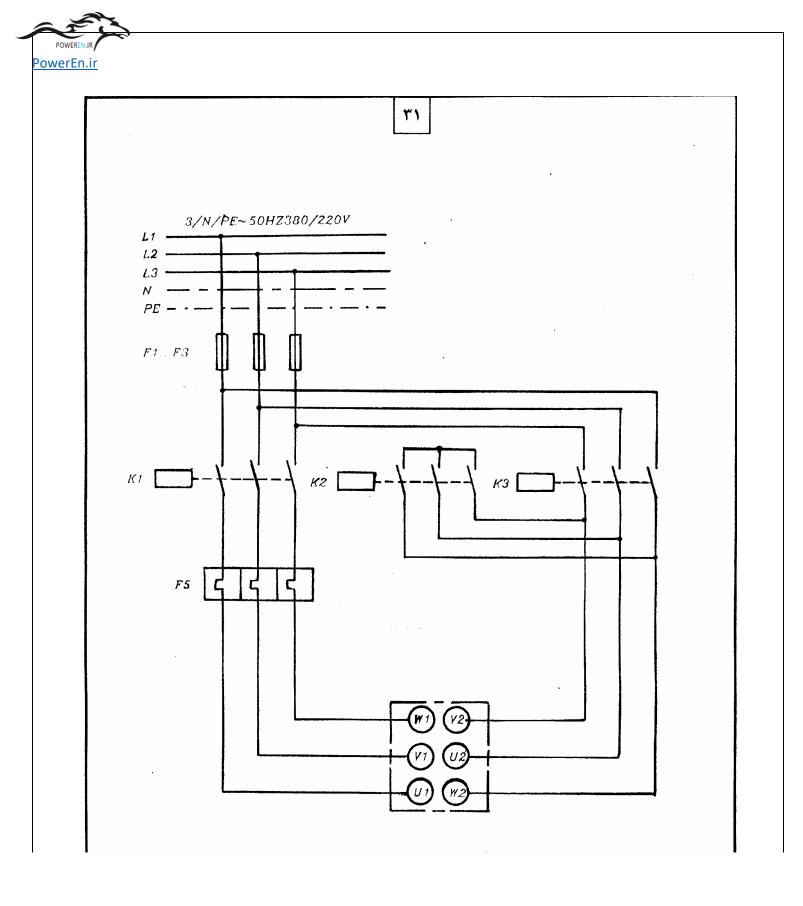

owerEn.ir 41 • شرايط كار: - با فشرده شدن شستی S3 یا S4 موتور به صورت ستاره شروع بکار می کند. پس از زمان از پیش تعیین شده کنتاکتور ستاره قطع و کنتاکتور مثلث جذب گشته و موتور به صورت مثلث بكار خود ادامه مي دهد. - برای خاموش کردن موتور در هر حالتی کافی است یکی یا هر **دو شستی ه**ای S1 و S2 فشرده شود. . . ð 1