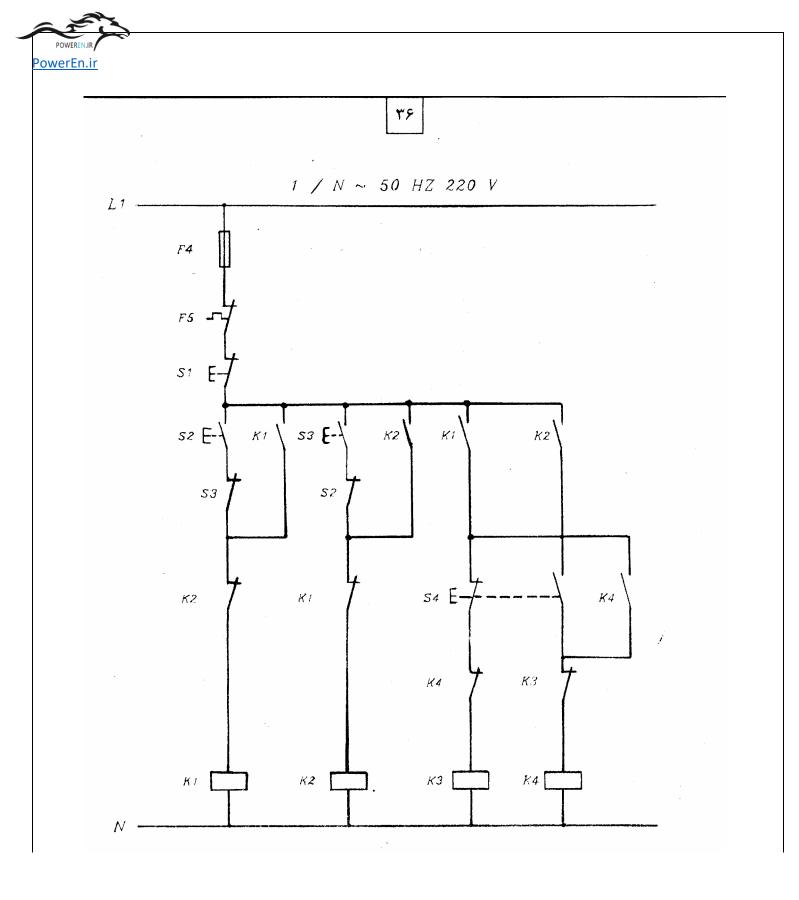

POWEREN.Ir

owerEn.ir ۳۵ شرايط كار: \_با فشرده شدن شستی S2 موتور به صورت راست گرد و ستاره شروع بکار نماید. \_در حالتی که موتور بصورت ستاره کار می کند اگر شستی S4 فشرده شود موتور از حالت ستاره به حالت مثلث برود. \_ با فشر**دن** شستی S3 موتور به صورت چپ گرد و ستاره شروع بکار نماید. \_در حالیکه موتور بصورت ستاره کار می کند اگر شستی S4 فشرده شود موتور از حالت ستاره به حالت مثلث يرود. \_با فشرده شدن شستی SI موتور در هر حالتی که باشد به حالت توقف برود. ـ تغيير جهت گردش موتور فقط از حالت توقف (STOP) امکان پذير باشد.