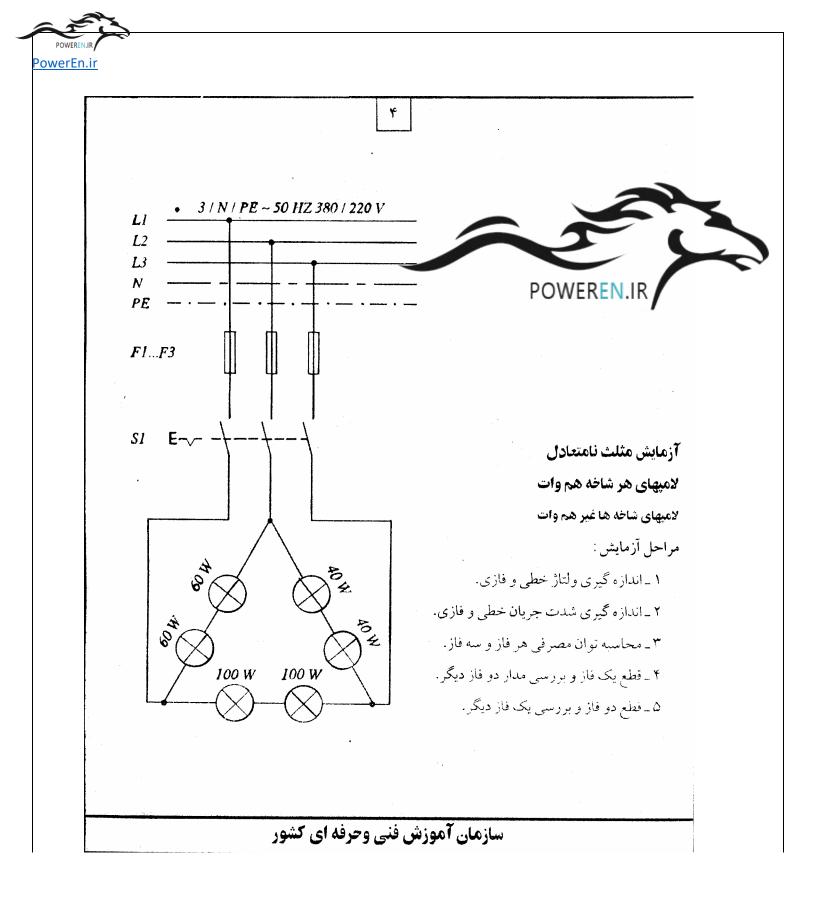

POWEREN.Ir



POWEREN.IF











### POWEREN.Ir



#### POWEREN.Ir

























POWEREN.Ir

owerEn.ir ۲۳ شرايط كار: - با فشرده شدن شستی S2 موتور به صورت راست گرد دایم شروع بکار نماید. - با فشرده شدن شستی S3 موتور به صورت راست گرد <mark>خطه</mark> ای شروع بکار نماید. \_با فشرده شدن شستی S4 موتور به صورت چپ گرد دایم شروع بکار نماید. - با فشرده شدن شستی S5 موتور به صورت چپ گرد لحظه ای شروع بکار نماید. - تغيير جهت گردش موتور فقط از حالت توقف ميسر مي باشد.



owerEn.ir ۲۵ شرايط كار : - با فشرده شدن شستی S4 یا S3 موتور به صورت راست گرد دایم شروع بکار نماید. - با فشرده شدن شستی S7 یا S8 موتور به صورت چپ گرد دایم شروع بکار نماید. - تا زمانی که شستی های S5 یا S6 فشرده هستند موتور به صورت راست گرد کار کند و به محض رها شدن آنها موتور به حالت STOP برود. ـ تا زمانی که شستی های S9 یا S10 فشرده هستن*د