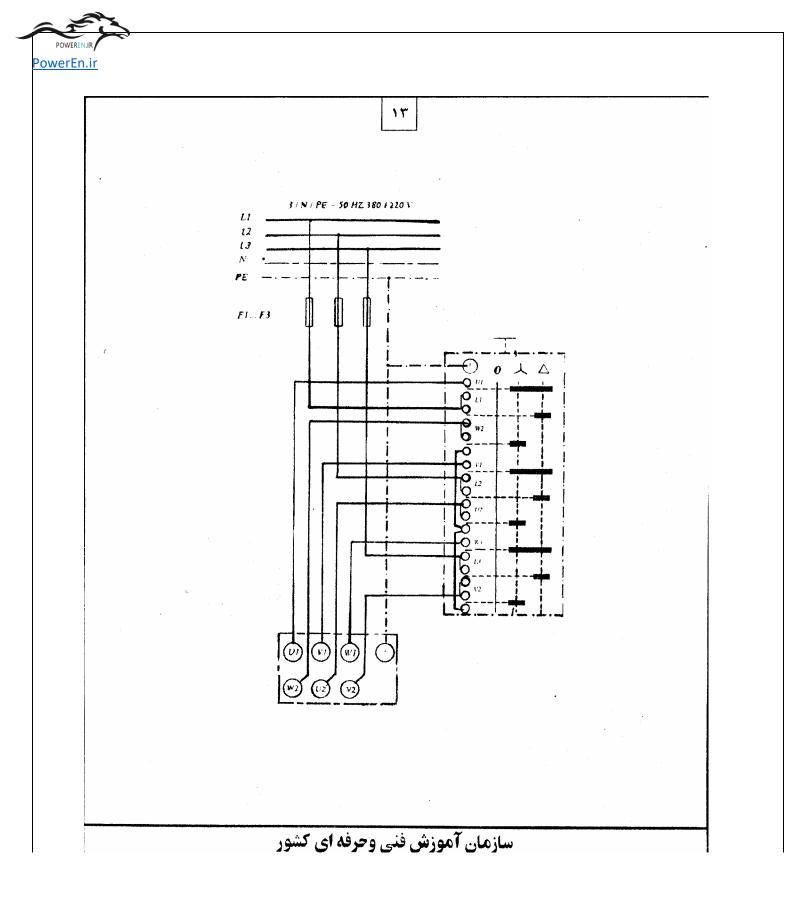

#### POWEREN.Ir

POWEREN.Ir

owerEn.ir ۲۳ شرايط كار: - با فشرده شدن شستی S2 موتور به صورت راست گرد دایم شروع بکار نماید. - با فشرده شدن شستی S3 موتور به صورت راست گرد <mark>خطه</mark> ای شروع بکار نماید. \_با فشرده شدن شستی S4 موتور به صورت چپ گرد دایم شروع بکار نماید. - با فشرده شدن شستی S5 موتور به صورت چپ گرد لحظه ای شروع بکار نماید. - تغيير جهت گردش موتور فقط از حالت توقف ميسر مي باشد.