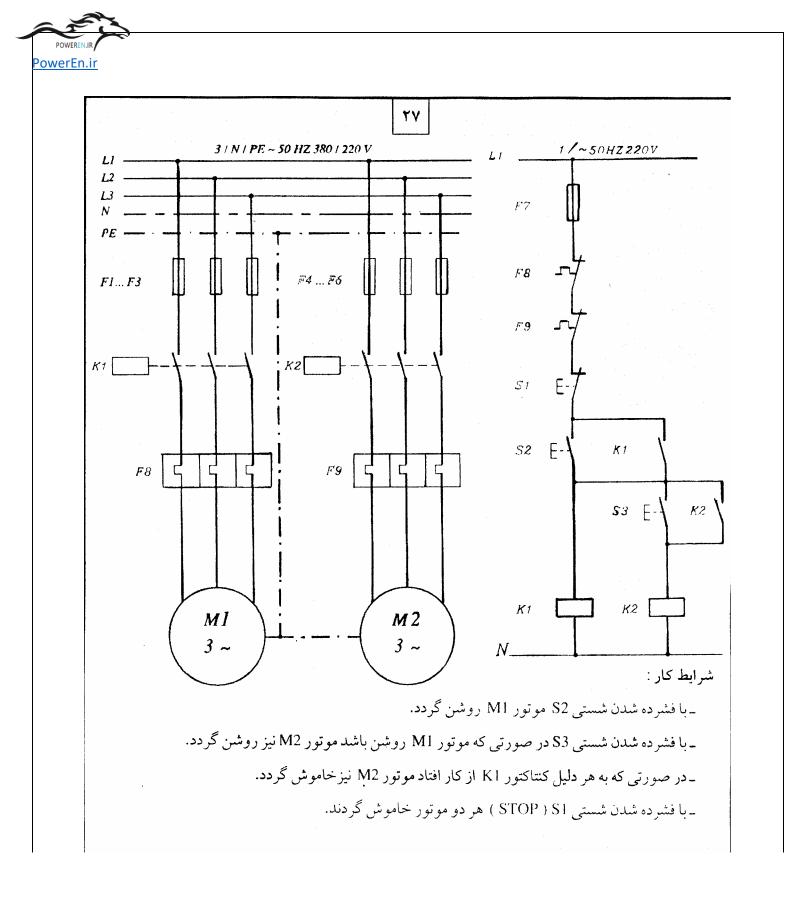

#### POWEREN.Ir

POWEREN.Ir

owerEn.ir ۲۳ شرايط كار: - با فشرده شدن شستی S2 موتور به صورت راست گرد دایم شروع بکار نماید. - با فشرده شدن شستی S3 موتور به صورت راست گرد <mark>خطه</mark> ای شروع بکار نماید. \_با فشرده شدن شستی S4 موتور به صورت چپ گرد دایم شروع بکار نماید. - با فشرده شدن شستی S5 موتور به صورت چپ گرد لحظه ای شروع بکار نماید. - تغيير جهت گردش موتور فقط از حالت توقف ميسر مي باشد.