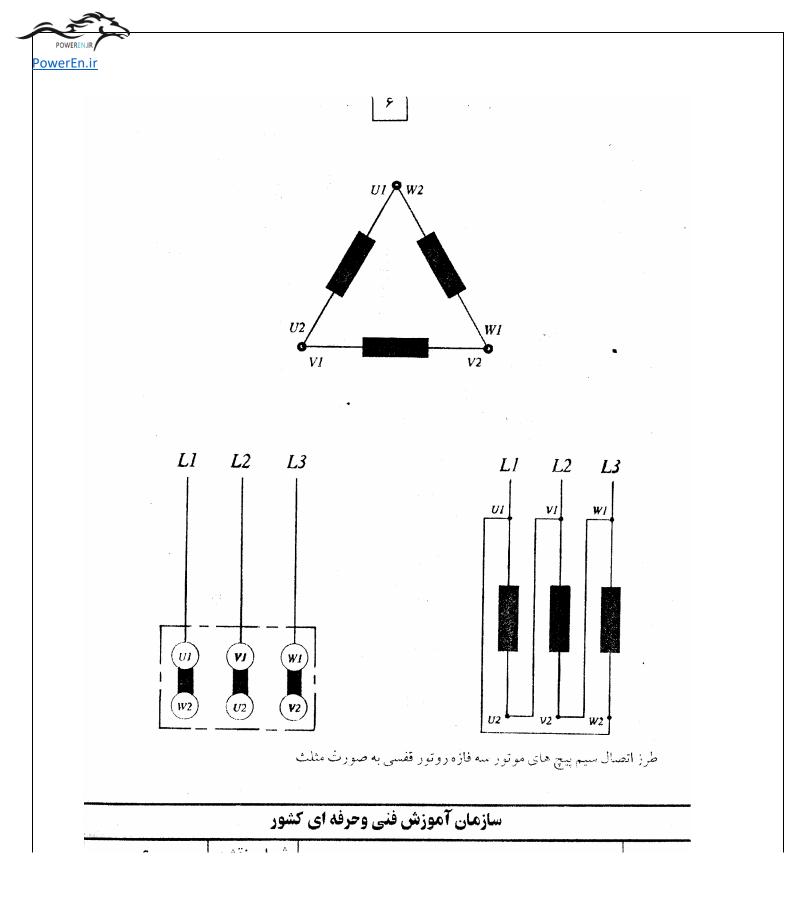

POWEREN.Ir

owerEn.ir ۳۵ شرايط كار: \_با فشرده شدن شستی S2 موتور به صورت راست گرد و ستاره شروع بکار نماید. \_در حالتی که موتور بصورت ستاره کار می کند اگر شستی S4 فشرده شود موتور از حالت ستاره به حالت مثلث برود. \_ با فشر**دن** شستی S3 موتور به صورت چپ گرد و ستاره شروع بکار نماید. \_در حالیکه موتور بصورت ستاره کار می کند اگر شستی S4 فشرده شود موتور از حالت ستاره به حالت مثلث يرود. \_با فشرده شدن شستی SI موتور در هر حالتی که باشد به حالت توقف برود. ـ تغيير جهت گردش موتور فقط از حالت توقف (STOP) امکان پذير باشد.