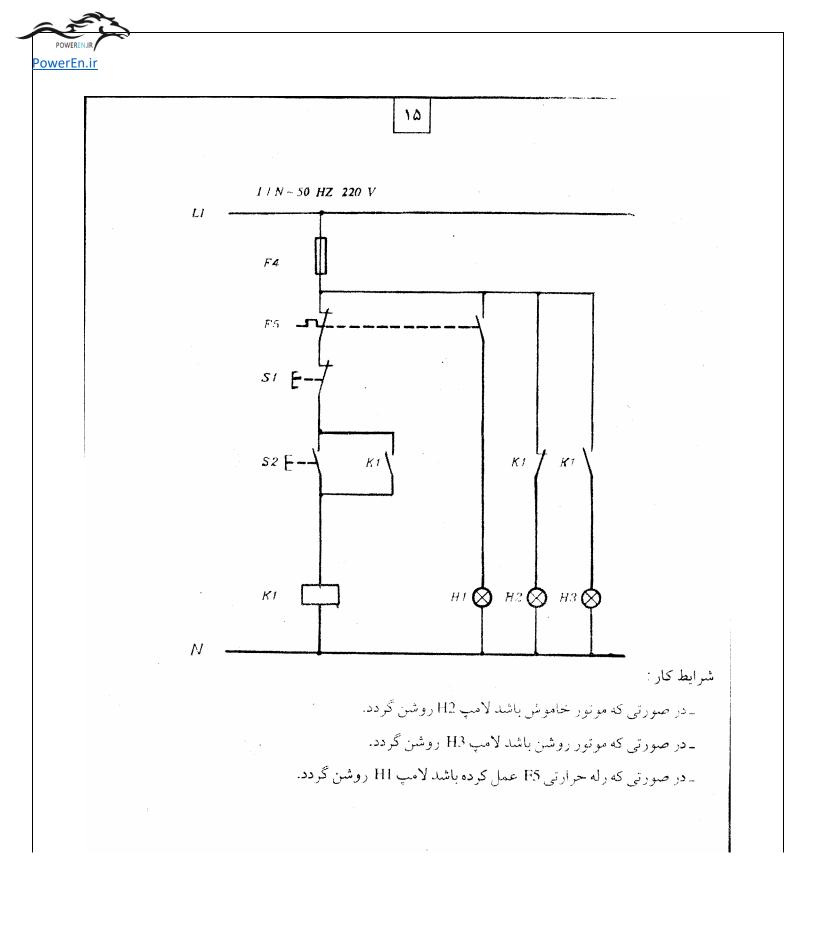

#### POWEREN.Ir

POWEREN.Ir

owerEn.ir ۲۳ شرايط كار: - با فشرده شدن شستی S2 موتور به صورت راست گرد دایم شروع بکار نماید. - با فشرده شدن شستی S3 موتور به صورت راست گرد <mark>خطه</mark> ای شروع بکار نماید. \_با فشرده شدن شستی S4 موتور به صورت چپ گرد دایم شروع بکار نماید. - با فشرده شدن شستی S5 موتور به صورت چپ گرد لحظه ای شروع بکار نماید. - تغيير جهت گردش موتور فقط از حالت توقف ميسر مي باشد.