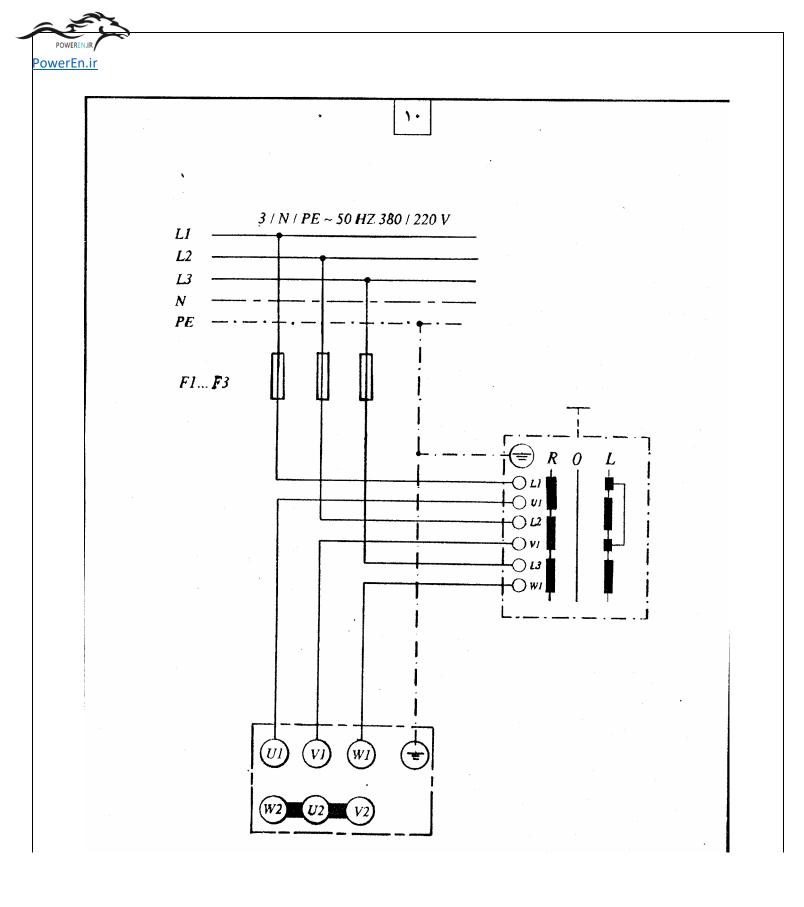

POWEREN.Ir



POWEREN.IF











### POWEREN.Ir



#### POWEREN.Ir

























POWEREN.Ir

owerEn.ir ۲۳ شرايط كار: - با فشرده شدن شستی S2 موتور به صورت راست گرد دایم شروع بکار نماید. - با فشرده شدن شستی S3 موتور به صورت راست گرد <mark>خطه</mark> ای شروع بکار نماید. \_با فشرده شدن شستی S4 موتور به صورت چپ گرد دایم شروع بکار نماید. - با فشرده شدن شستی S5 موتور به صورت چپ گرد لحظه ای شروع بکار نماید. - تغيير جهت گردش موتور فقط از حالت توقف ميسر مي باشد.



owerEn.ir ۲۵ شرايط كار : - با فشرده شدن شستی S4 یا S3 موتور به صورت راست گرد دایم شروع بکار نماید. - با فشرده شدن شستی S7 یا S8 موتور به صورت چپ گرد دایم شروع بکار نماید. - تا زمانی که شستی های S5 یا S6 فشرده هستند موتور به صورت راست گرد کار کند و به محض رها شدن آنها موتور به حالت STOP برود. ـ تا زمانی که شستی های S9 یا S10 فشرده هستن*د مو*تور به صورت چپ گرد کار کن*د* و به مح