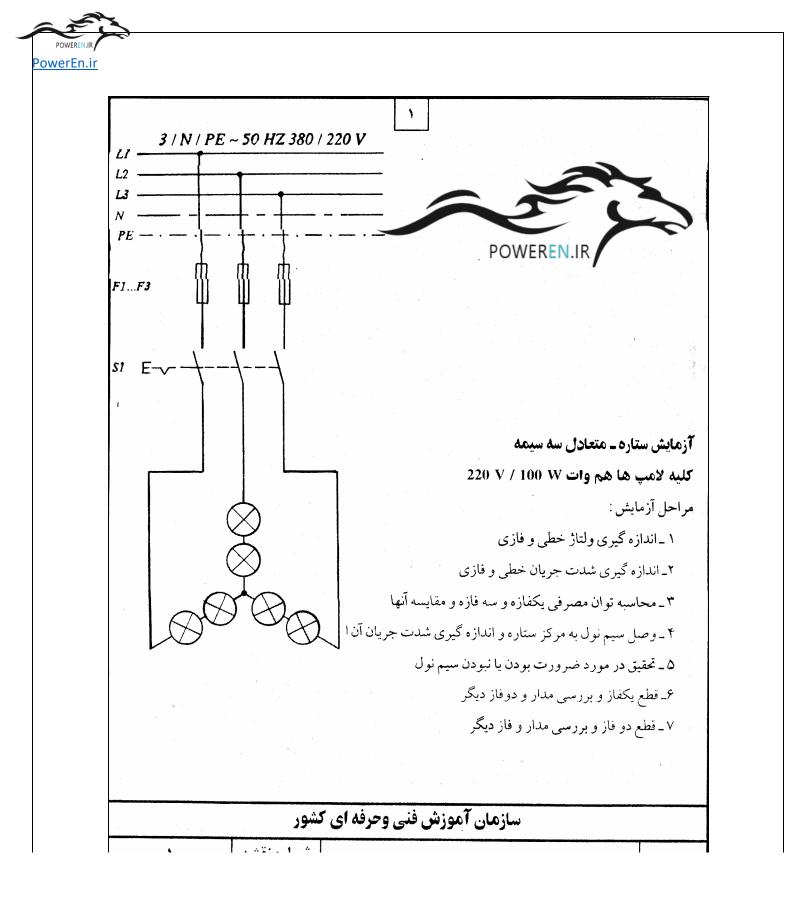

POWEREN.Ir



POWEREN.IF











### POWEREN.Ir



#### POWEREN.Ir

























POWEREN.Ir

owerEn.ir ۲۳ شرايط كار: - با فشرده شدن شستی S2 موتور به صورت راست گرد دایم شروع بکار نماید. - با فشرده شدن شستی S3 موتور به صورت راست گرد <mark>خطه</mark> ای شروع بکار نماید. \_با فشرده شدن شستی S4 موتور به صورت چپ گرد دایم شروع بکار نماید. - با فشرده شدن شستی S5 موتور به صورت چپ گرد لحظه ای شروع بکار نماید. - تغيير جهت گردش موتور فقط از حالت توقف ميسر مي باشد.



owerEn.ir ۲۵ شرايط كار : - با فشرده شدن شستی S4 یا S3 موتور به صورت راست گرد دایم شروع بکار نماید. - با فشرده شدن شستی S7 یا S8 موتور به صورت چپ گرد دایم شروع بکار نماید. - تا زمانی که شستی های S5 یا S6 فشرده هستند موتور به صورت راست گرد کار کند و به محض رها شدن آنها موتور به حالت STOP برود. ـ تا زمانی که شستی های S9 ی