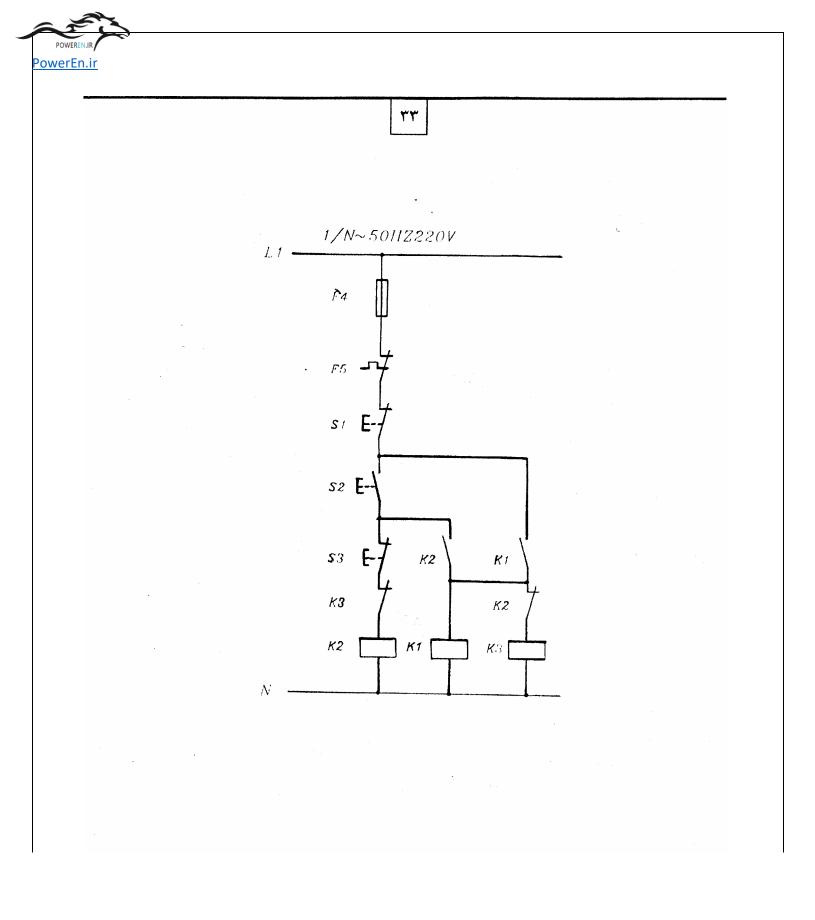

owerEn.ir 41 • شرايط كار: - با فشرده شدن شستی S3 یا S4 موتور به صورت ستاره شروع بکار می کند. پس از زمان از پیش تعیین شده کنتاکتور ستاره قطع و کنتاکتور مثلث جذب گشته و موتور به صورت مثلث بكار خود ادامه مي دهد. - برای خاموش کردن موتور در هر حالتی کافی است یکی یا هر **دو شستی ه**ای S1 و S2 فشرده شود. . . ð 1