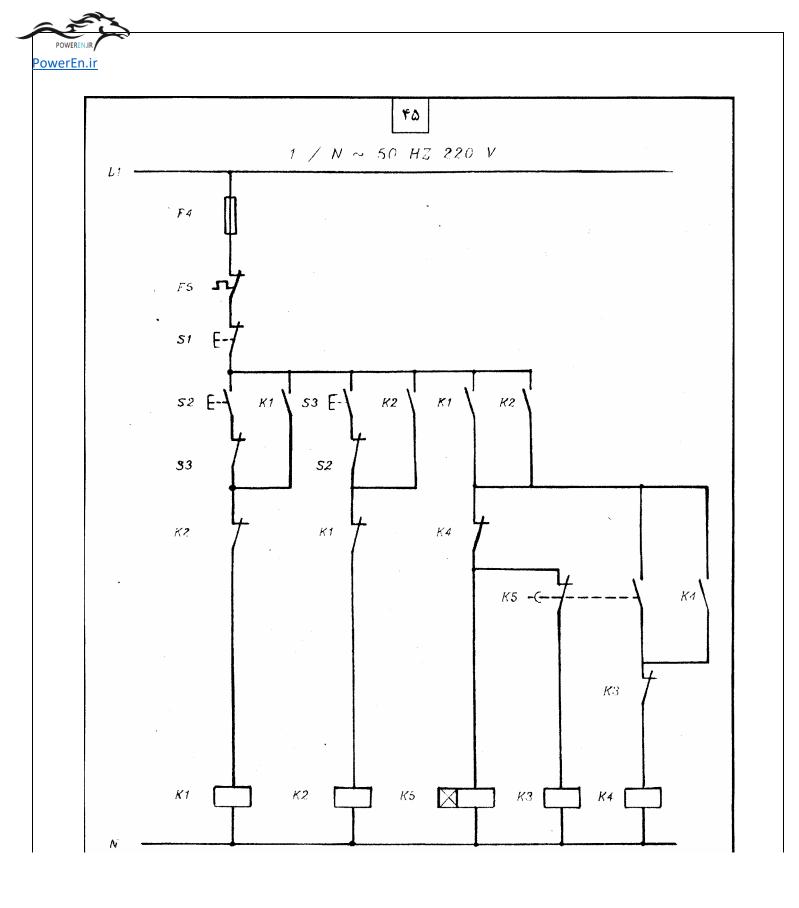

owerEn.ir 41 شرايط كار : با فشرده شدن شستي 53 یا 54 موتور به صورت ستاره و راست گرد شروع به کار مي کند. \_پس از زمان از پیش تعیین شده کنتاکتور ستاره قطع و کنتاکتور مثلث جذب می شود و موتور به صورت مثلث بكار خود ادامه مي دهد. با فشرده شدن شستی S5 یا S6 موتور به صورت ستاره و چپ گرد شروع بکار می کند. - پس از زمان از پیش تعیین شده کنتاکتور ستاره قطع و کنتاکتور مثلث جذب می شود و موتور به صورت مثلث بكار خود ادامه مي دهد. - برای خاموش کردن موتور در هر حالتی کافی است یک یا هر دو شستی S1 و S2 فشرده شوند. •