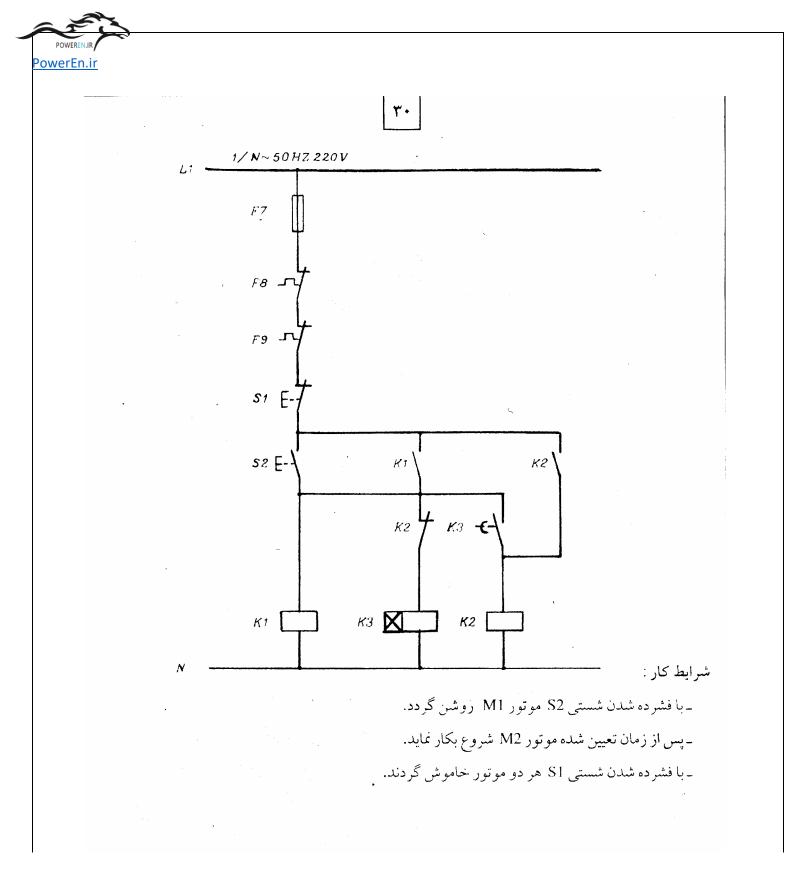

owerEn.ir 41 • شرايط كار: - با فشرده شدن شستی S3 یا S4 موتور به صورت ستاره شروع بکار می کند. پس از زمان از پیش تعیین شده کنتاکتور ستاره قطع و کنتاکتور مثلث جذب گشته و موتور به صورت مثلث بكار خود ادامه مي دهد. - برای خاموش کردن موتور در هر حالتی کافی است یکی یا هر **دو شستی ه**ای S1 و S2 فشرده شود. . . ð 1