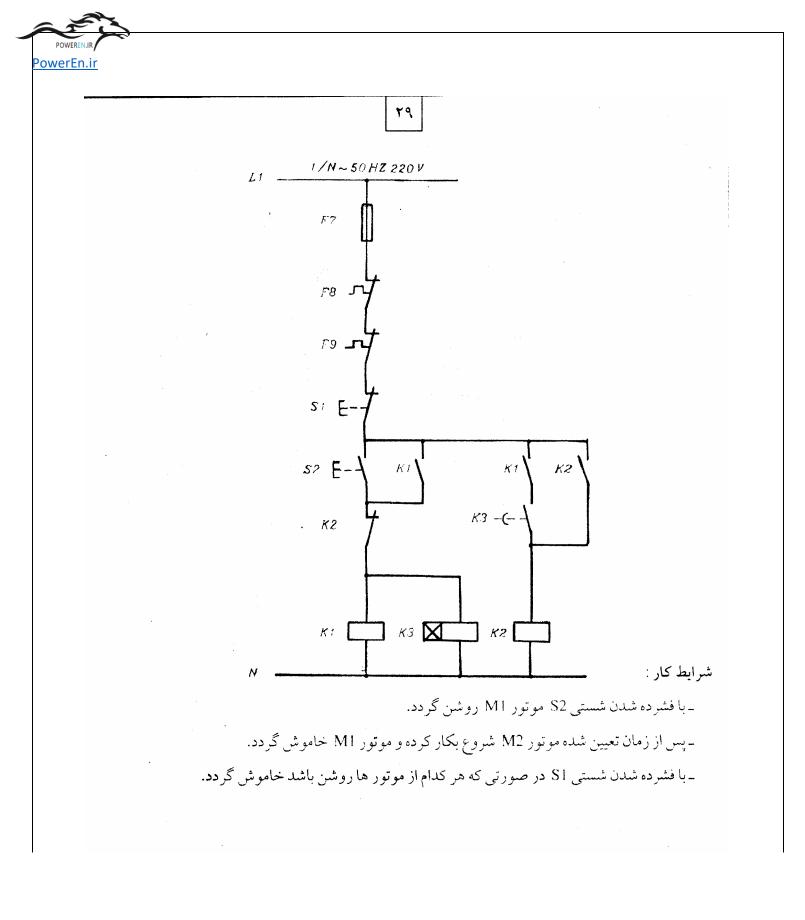

POWEREN.Ir

owerEn.ir ۳۵ شرايط كار: \_با فشرده شدن شستی S2 موتور به صورت راست گرد و ستاره شروع بکار نماید. \_در حالتی که موتور بصورت ستاره کار می کند اگر شستی S4 فشرده شود موتور از حالت ستاره به حالت مثلث برود. \_ با فشر**دن** شستی S3 موتور به صورت چپ گرد و ستاره شروع بکار نماید. \_در حالیکه موتور بصورت ستاره کار می کند اگر شستی S4 فشرده شود موتور از حالت ستاره به حالت مثلث يرود. \_با فشرده شدن شستی SI موتور در هر حالتی که باشد به حالت توقف برود. ـ تغيير جهت گردش موتور فقط از حالت توقف (STOP) امکان پذير باشد.