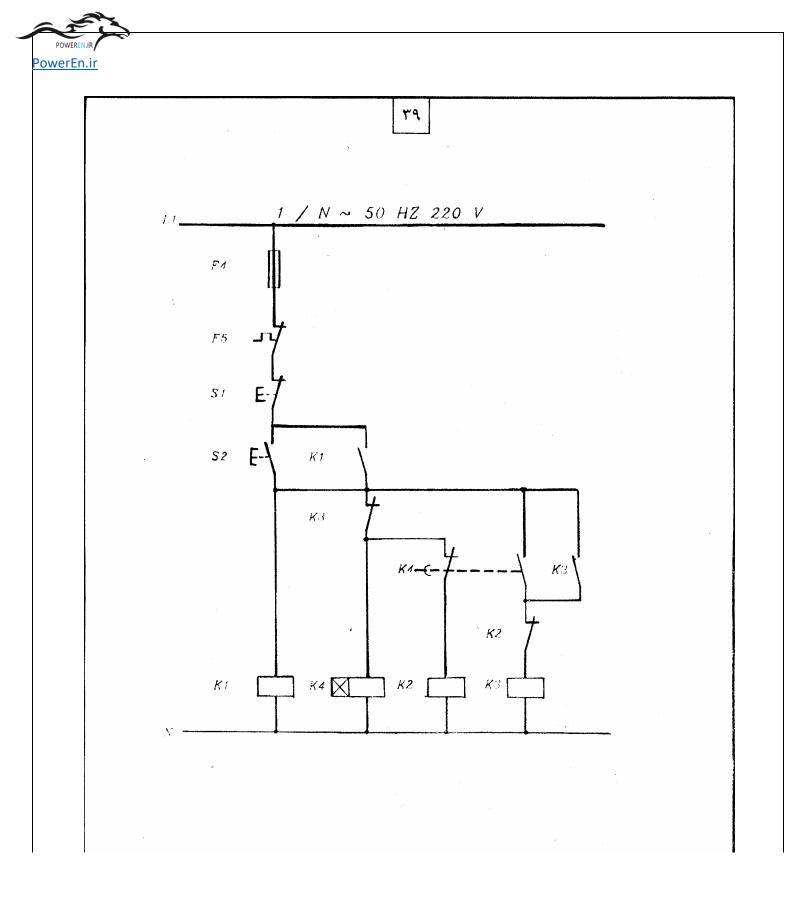

owerEn.ir 41 • شرايط كار: - با فشرده شدن شستی S3 یا S4 موتور به صورت ستاره شروع بکار می کند. پس از زمان از پیش تعیین شده کنتاکتور ستاره قطع و کنتاکتور مثلث جذب گشته و موتور به صورت مثلث بكار خود ادامه مي دهد. - برای خاموش کردن موتور در هر حالتی کافی است یکی یا هر **دو شستی ه**ای S1 و S2 فشرده شود. . . ð 1