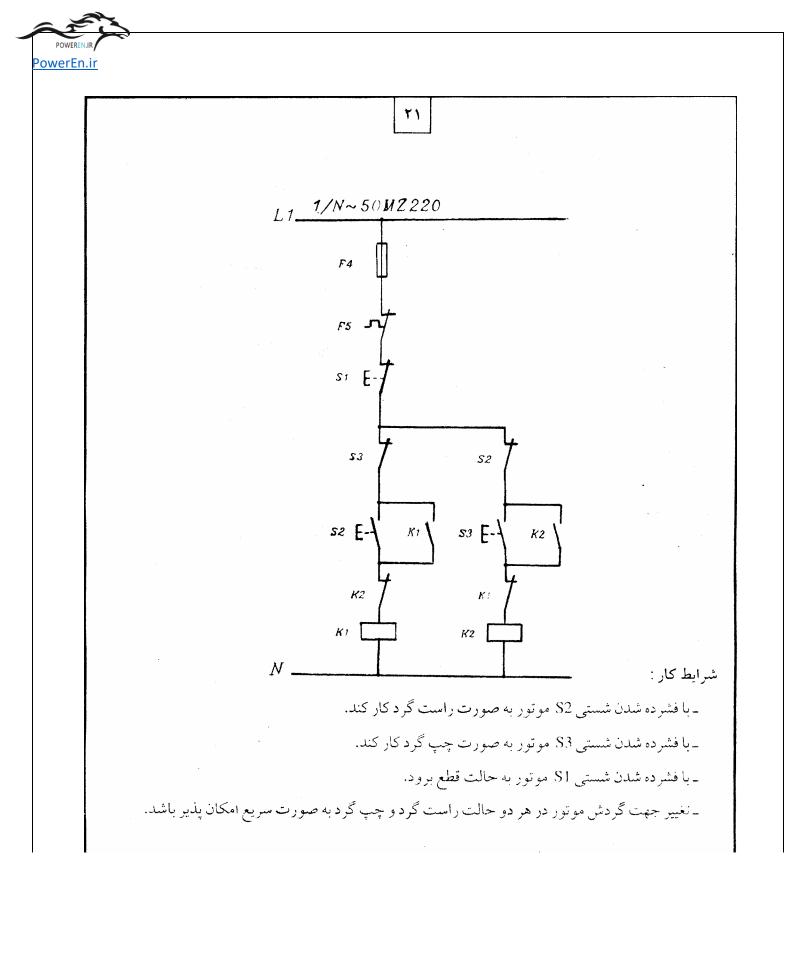

#### POWEREN.Ir

POWEREN.Ir

owerEn.ir ۲۳ شرايط كار: - با فشرده شدن شستی S2 موتور به صورت راست گرد دایم شروع بکار نماید. - با فشرده شدن شستی S3 موتور به صورت راست گرد <mark>خطه</mark> ای شروع بکار نماید. \_با فشرده شدن شستی S4 موتور به صورت چپ گرد دایم شروع بکار نماید. - با فشرده شدن شستی S5 موتور به صورت چپ گرد لحظه ای شروع بکار نماید. - تغيير جهت گردش موتور فقط از حالت توقف ميسر مي باشد.