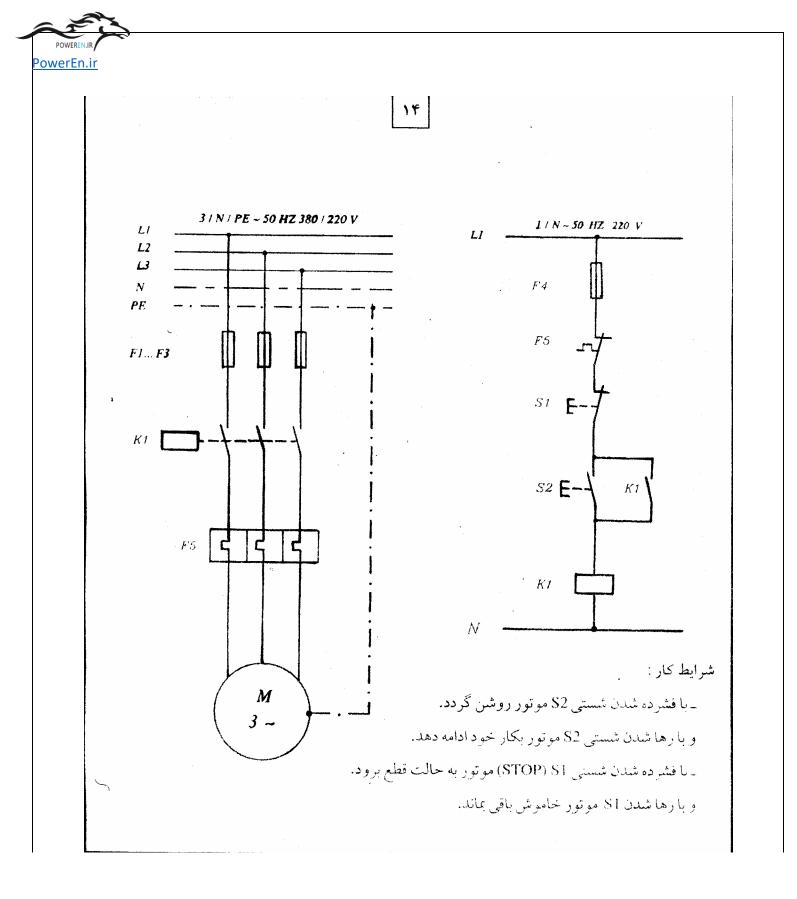

#### POWEREN.Ir

POWEREN.Ir

owerEn.ir ۲۳ شرايط كار: - با فشرده شدن شستی S2 موتور به صورت راست گرد دایم شروع بکار نماید. - با فشرده شدن شستی S3 موتور به صورت راست گرد <mark>خطه</mark> ای شروع بکار نماید. \_با فشرده شدن شستی S4 موتور به صورت چپ گرد دایم شروع بکار نماید. - با فشرده شدن شستی S5 موتور به صورت چپ گرد لحظه ای شروع بکار نماید. - تغيير جهت گردش موتور فقط از حالت توقف ميسر مي باشد.