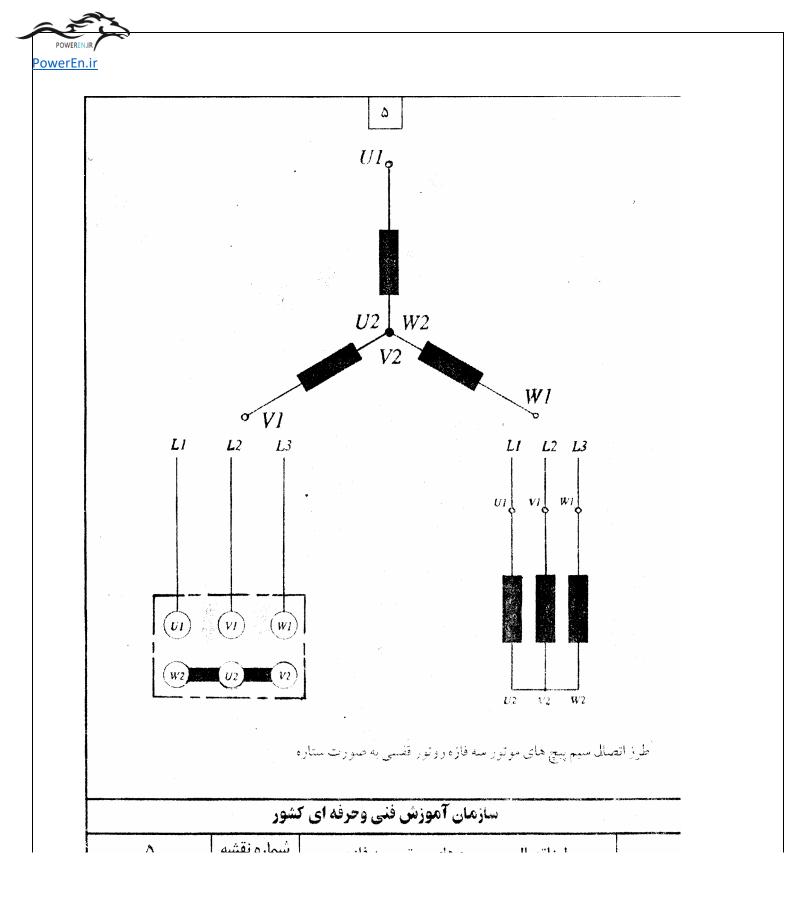

POWEREN.Ir

owerEn.ir ۳۵ شرايط كار: \_با فشرده شدن شستی S2 موتور به صورت راست گرد و ستاره شروع بکار نماید. \_در حالتی که موتور بصورت ستاره کار می کند اگر شستی S4 فشرده شود موتور از حالت ستاره به حالت مثلث برود. \_ با فشر**دن** شستی S3 موتور به صورت چپ گرد و ستاره شروع بکار نماید. \_در حالیکه موتور بصورت ستاره کار می کند اگر شستی S4 فشرده شود موتور از حالت ستاره به حالت مثلث يرود. \_با فشرده شدن شستی SI موتور در هر حالتی که باشد به حالت توقف برود. ـ تغيير جهت گردش موتور فقط از حالت توقف (STOP) امکان پذير باشد.