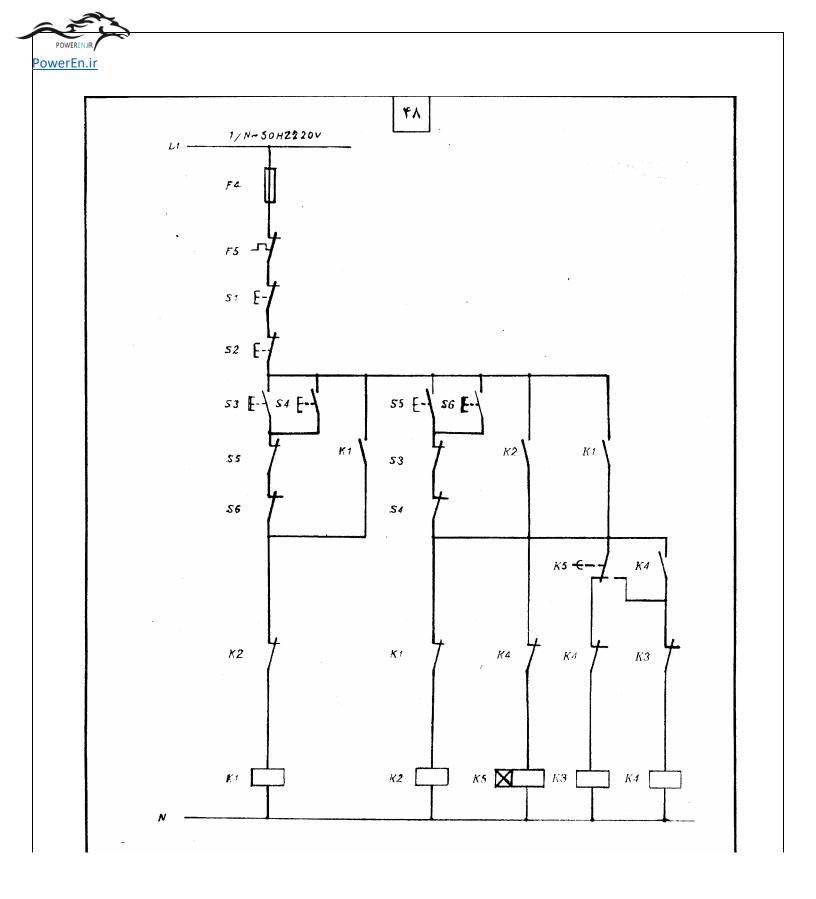

owerEn.ir 41 شرايط كار : با فشرده شدن شستي 53 یا 54 موتور به صورت ستاره و راست گرد شروع به کار مي کند. \_پس از زمان از پیش تعیین شده کنتاکتور ستاره قطع و کنتاکتور مثلث جذب می شود و موتور به صورت مثلث بكار خود ادامه مي دهد. با فشرده شدن شستی S5 یا S6 موتور به صورت ستاره و چپ گرد شروع بکار می کند. - پس از زمان از پیش تعیین شده کنتاکتور ستاره قطع و کنتاکتور مثلث جذب می شود و موتور به صورت مثلث بكار خود ادامه مي دهد. - برای خاموش کردن موتور در هر حالتی کافی است یک یا هر دو شستی S1 و S2 فشرده شوند. •