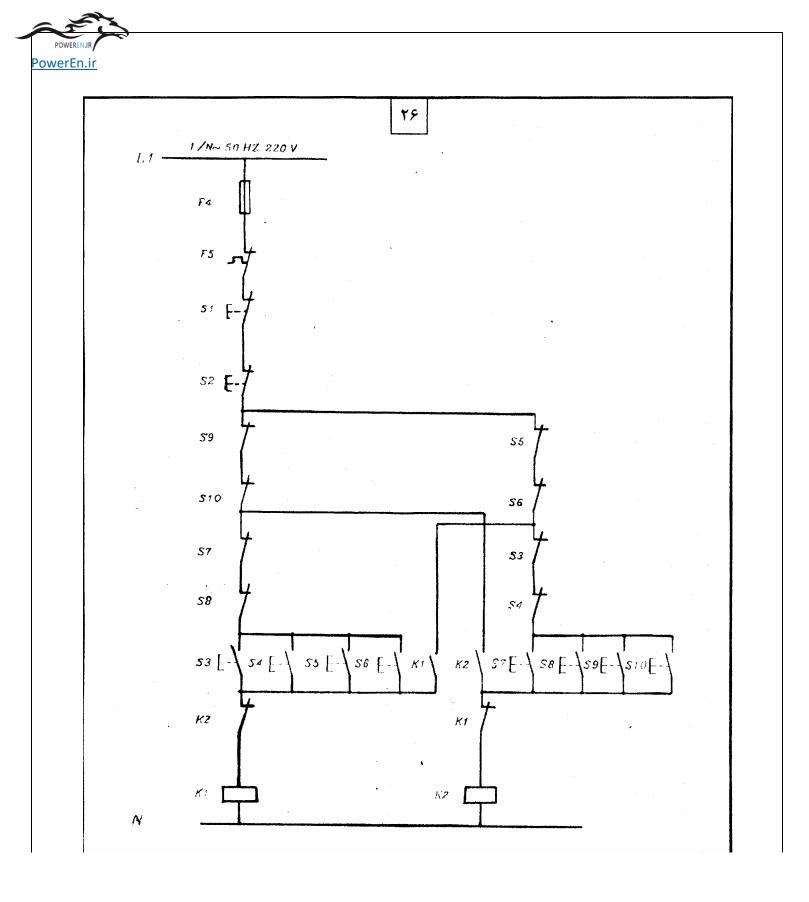

S2 موتور به صورت راست گرد دایم شروع بکار نماید. - با فشرده شدن شستی S3 موتور به صورت راست گرد <mark>خطه</mark> ای شروع بکار نماید. \_با فشرده شدن شستی S4 موتور به صورت چپ گرد دایم شروع بکار نماید. - با فشرده شدن شستی S5 موتور به صورت چپ گرد لحظه ای شروع بکار نماید. - تغيير جهت گردش موتور فقط از حالت توقف ميسر مي باشد.



owerEn.ir ۲۵ شرايط كار : - با فشرده شدن شستی S4 یا S3 موتور به صورت راست گرد دایم شروع بکار نماید. - با فشرده شدن شستی S7 یا S8 موتور به صورت چپ گرد دایم شروع بکار نماید. - تا زمانی که شستی های S5 یا S6 فشرده هستند موتور به صورت راست گرد کار کند و به محض رها شدن آنها موتور به حالت STOP برود. ـ تا زمانی که شستی های S9 یا S10 فشرده هستن*د مو*تور به صورت چپ گرد کار کن*د* و به محض رها شدن آنها موتور به حالت STOP يوود. - تغییر جهت گردش موتور فقط از حالت STOP امکان یذیر باشد.













POWEREN.Ir







owerEn.ir ۳۵ شرايط كار: \_با فشرده شدن شستی S2 موتور به صورت راست گرد و ستاره شروع بکار نماید. \_در حالتی که موتور بصورت ستاره کار می کند اگر شستی S4 فشرده شود موتور از حالت ستاره به حالت مثلث برود. \_ با فشر**دن** شستی S3 موتور به صورت چپ گرد و ستاره شروع بکار نماید. \_در حالیکه موتور بصورت ستاره کار می کند اگر شستی S4 فشرده شود موتور از حالت ستاره به حالت مثلث يرود. \_با فشرده شدن شستی SI موتور در هر حالتی که باشد به حالت توقف برود. ـ تغيير جهت گردش موتور فقط از حالت توقف (STOP) امکان پذير باشد.











owerEn.ir 41 • شرايط كار: - با فشرده شدن شستی S3 یا S4 موتور به صورت ستاره شروع بکار می کند. پس از زمان از پیش تعیین شده کنتاکتور ستاره قطع و کنتاکتور مثلث جذب گشته و موتور به صورت مثلث بكار خود ادامه مي دهد. - برای خاموش کردن موتور در هر حالتی کافی است یک