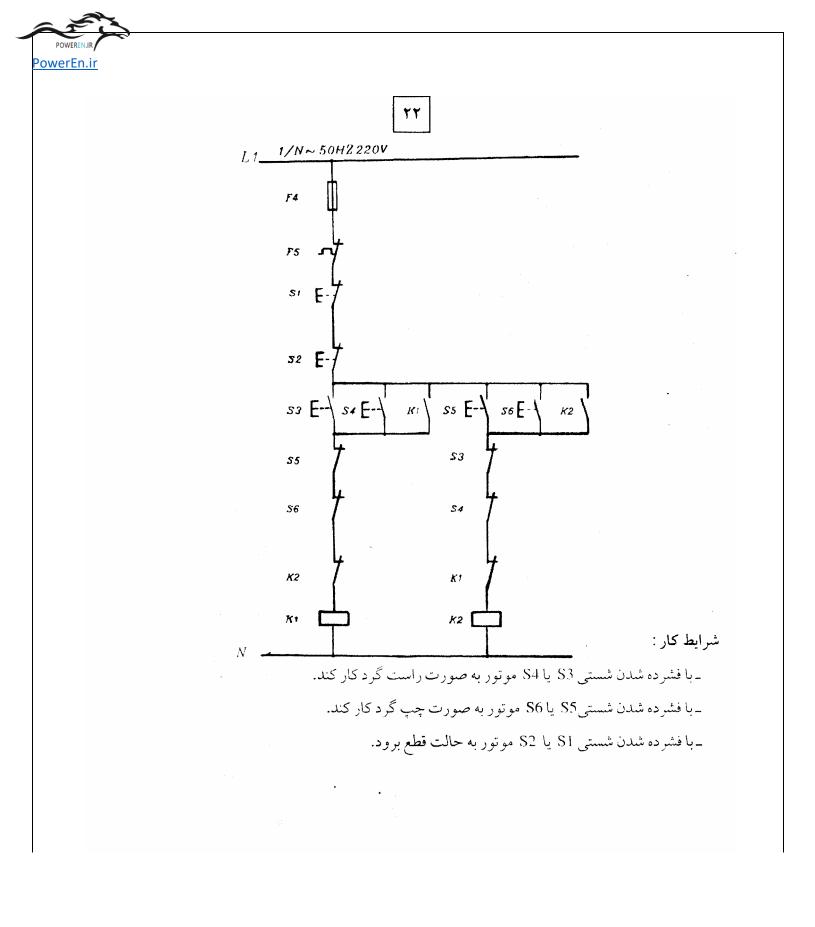

owerEn.ir ۲۵ شرايط كار : - با فشرده شدن شستی S4 یا S3 موتور به صورت راست گرد دایم شروع بکار نماید. - با فشرده شدن شستی S7 یا S8 موتور به صورت چپ گرد دایم شروع بکار نماید. - تا زمانی که شستی های S5 یا S6 فشرده هستند موتور به صورت راست گرد کار کند و به محض رها شدن آنها موتور به حالت STOP برود. ـ تا زمانی که شستی های S9 یا S10 فشرده هستن*د مو*تور به صورت چپ گرد کار کن*د* و به محض رها شدن آنها موتور به حالت STOP يوود. - تغییر جهت گردش موتور فقط از حالت STOP امکان یذیر باشد.