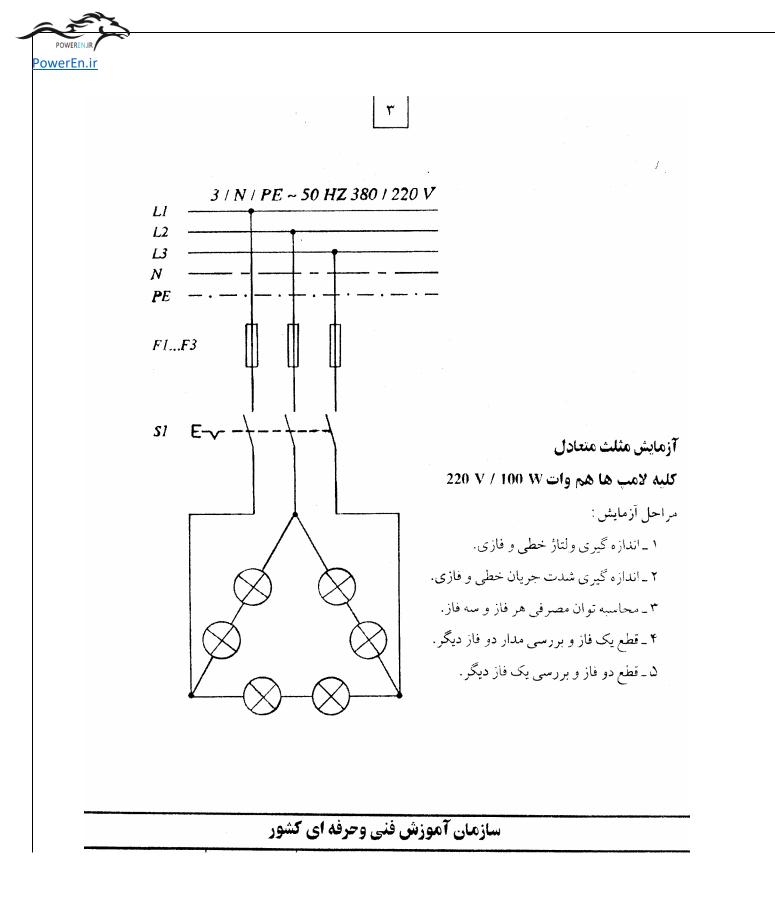

POWEREN.Ir



POWEREN.IF











### POWEREN.Ir



#### POWEREN.Ir

























POWEREN.Ir

owerEn.ir ۲۳ شرايط كار: - با فشرده شدن شستی S2 موتور به صورت راست گرد دایم شروع بکار نماید. - با فشرده شدن شستی S3 موتور به صورت راست گرد <mark>خطه</mark> ای شروع بکار نماید. \_با فشرده شدن شستی S4 موتور به صورت چپ گرد دایم شروع بکار نماید. - با فشرده شدن شستی S5 موتور به صورت چپ گرد لحظه ای شروع بکار نماید. - تغيير جهت گردش موتور فقط از حالت توقف ميسر مي باشد.



owerEn.ir ۲۵ شرايط كار : - با فشرده شدن شستی S4 یا S3 موتور به صورت راست گرد دایم شروع بکار نماید. - با فشرده شدن شستی S7 یا S8 موتور به صورت چپ گرد دایم شروع بکار نماید. - تا زمانی که شستی های S5 یا S6 فشرده هستند موتور به صورت راست گرد کار کند و به محض رها شدن آنها موتور به حالت STOP برود. ـ تا زمانی که شستی های S9 یا S1