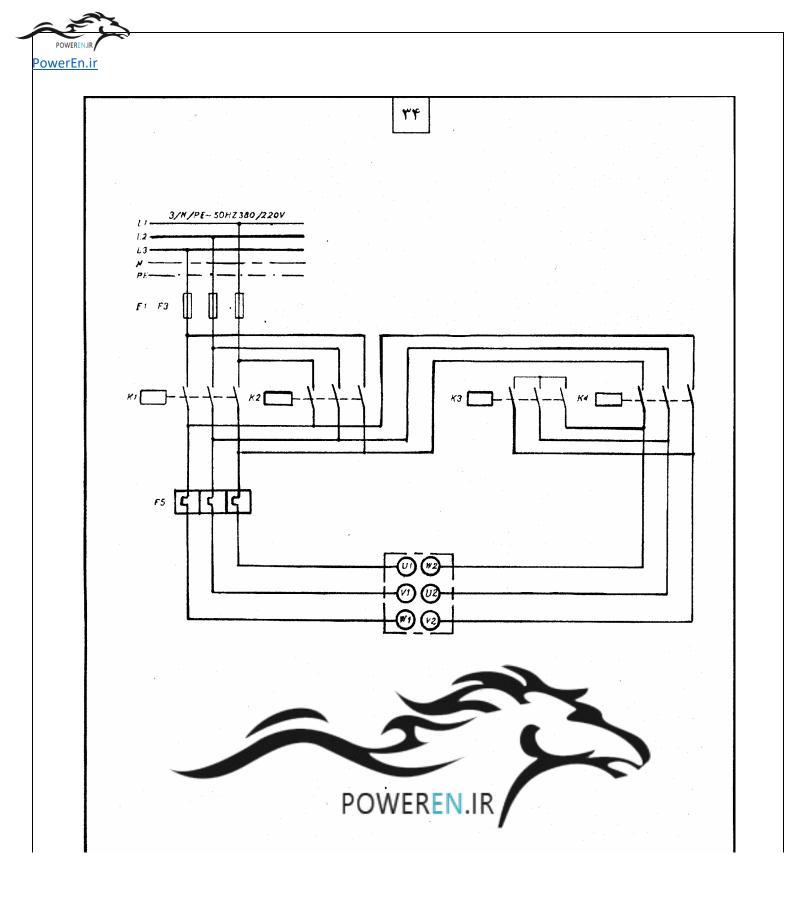

owerEn.ir 44 شرايط كار : -با فشرده شدن شستی S2 موتور به صورت راستگرد و ستاره شروع بکار کند و پس از زمان از پیش تعبین شده از حالت ستاره خارج و به صورت مثلث تا زمان فشرده شدن STOP بکار خود ادامه دهد. -با فشرده شدن شستی S3 موتور به صورت چپ گرد و ستاره شروع بکار کند و پس از زمان از پیش تعیین شده از حالت ستاره خارج و به صورت مثلث تا زمان فشرده شدن STOP بکار خود ادامه دهد. - تغییر گردش موتور فقط از حالت (STOP) امکان پذیر باشد. .