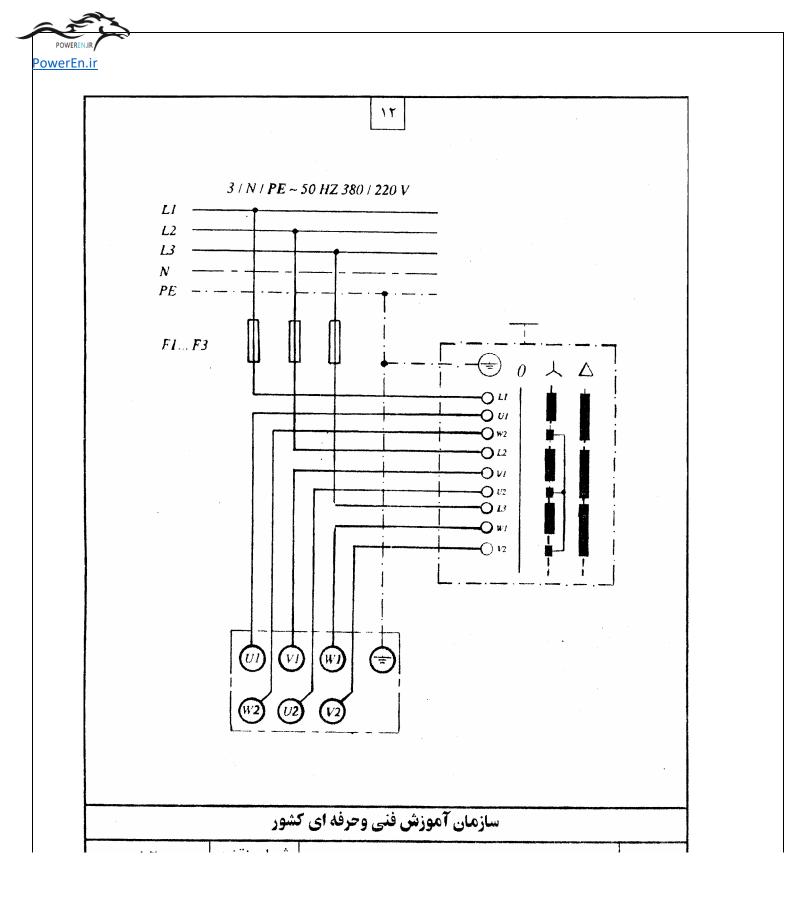

POWEREN.Ir



POWEREN.IF











### POWEREN.Ir



#### POWEREN.Ir

























POWEREN.Ir

owerEn.ir ۲۳ شرايط كار: - با فشرده شدن شستی S2 موتور به صورت راست گرد دایم شروع بکار نماید. - با فشرده شدن شستی S3 موتور به صورت راست گرد <mark>خطه</mark> ای شروع بکار نماید. \_با فشرده شدن شستی S4 موتور به صورت چپ گرد دایم شروع بکار نماید. - با فشرده شدن شستی S5 موتور به صورت چپ گرد لحظه ای شروع بکار نماید. - تغيير جهت گردش موتور فقط از حالت توقف ميسر مي باشد.



owerEn.ir ۲۵ شرايط كار : - با فشرده شدن شستی S4 یا S3 موتور به صورت راست گرد دایم شروع بکار نماید. - با فشرده شدن شستی S7 یا S8 موتور به صورت چپ گرد دایم شروع بکار نماید. - تا زمانی که شستی های S5 یا S6 فشرده هستند موتور به صورت راست گرد کار کند و به محض رها شدن آنها موتور به حالت STOP برود. ـ تا زمانی که شستی های S9 یا S10 فشرده هستن*د مو*تور به صورت چپ گرد کار کن*د* و به محض رها شدن آنها موتور