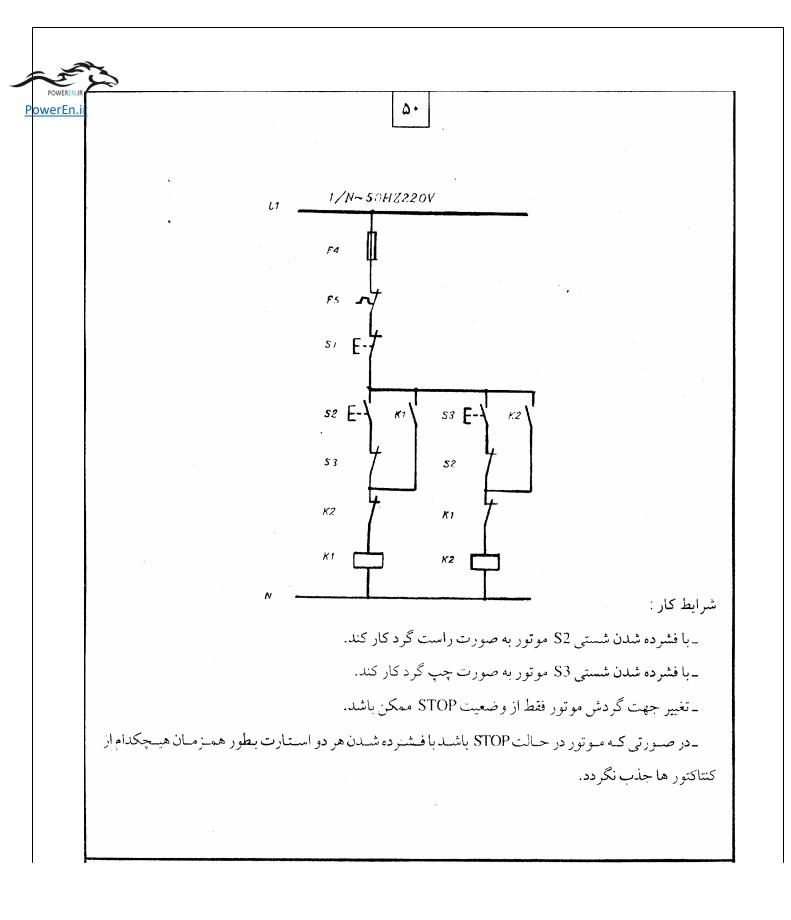

#### POWEREN.Ir

POWEREN.Ir

owerEn.ir ۲۳ شرايط كار: - با فشرده شدن شستی S2 موتور به صورت راست گرد دایم شروع بکار نماید. - با فشرده شدن شستی S3 موتور به صورت راست گرد <mark>خطه</mark> ای شروع بکار نماید. \_با فشرده شدن شستی S4 موتور به صورت چپ گرد دایم شروع بکار نماید. - با فشرده شدن شستی S5 موتور به صورت چپ گرد لحظه ای شروع بکار نماید. - تغيير جهت گردش موتور فقط از حالت توقف ميسر مي باشد.