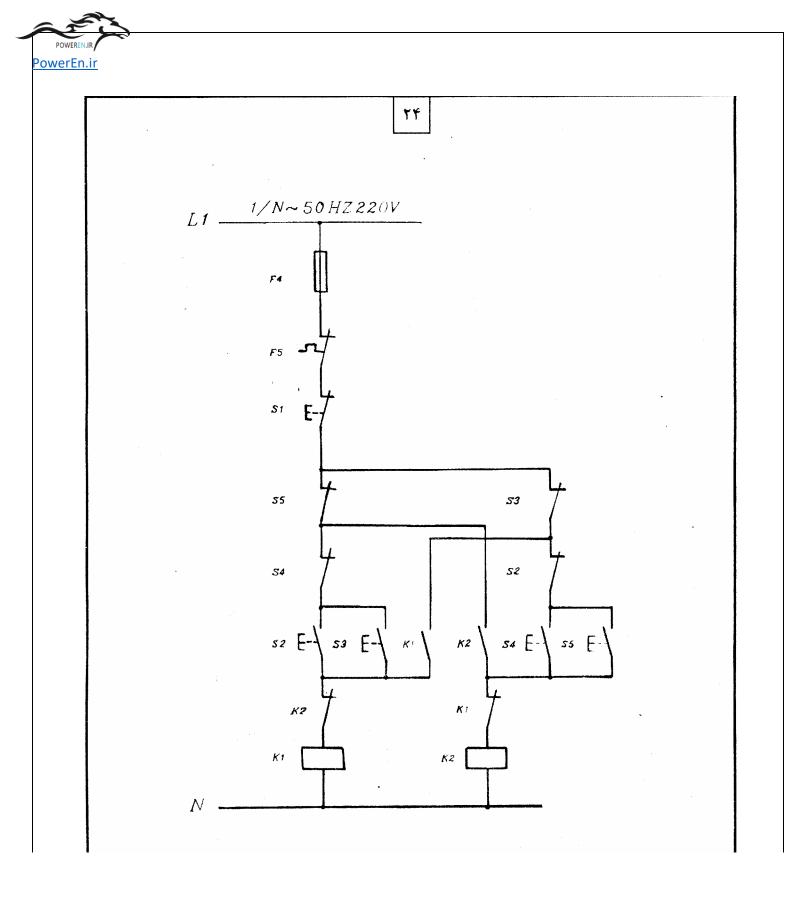

POWEREN.Ir



POWEREN.IF











### POWEREN.Ir



#### POWEREN.Ir

























POWEREN.Ir

owerEn.ir ۲۳ شرايط كار: - با فشرده شدن شستی S2 موتور به صورت راست گرد دایم شروع بکار نماید. - با فشرده شدن شستی S3 موتور به صورت راست گرد <mark>خطه</mark> ای شروع بکار نماید. \_با فشرده شدن شستی S4 موتور به صورت چپ گرد دایم شروع بکار نماید. - با فشرده شدن شستی S5 موتور به صورت چپ گرد لحظه ای شروع بکار نماید. - تغيير جهت گردش موتور فقط از حالت توقف ميسر مي باشد.



owerEn.ir ۲۵ شرايط كار : - با فشرده شدن شستی S4 یا S3 موتور به صورت راست گرد دایم شروع بکار نماید. - با فشرده شدن شستی S7 یا S8 موتور به صورت چپ گرد دایم شروع بکار نماید. - تا زمانی که شستی های S5 یا S6 فشرده هستند موتور به صورت راست گرد کار کند و به محض رها شدن آنها موتور به حالت STOP برود. ـ تا زمانی که شستی های S9 یا S10 فشرده هستن*د مو*تور به صورت چپ گرد کار کن*د* و به محض رها شدن آنها موتور به حالت STOP يوود. - تغییر جهت گردش موتور فقط از حالت STOP امکان یذیر باشد.













POWEREN.Ir







owerEn.ir ۳۵ شرايط كار: \_با فشرده شدن شستی S2 موتور به صورت راست گرد و ستاره شروع بکار نماید. \_در حالتی که موتور بصورت ستاره کار می کند اگر شستی S4 فشرده شود موتور از حالت ستاره به حالت مثلث برود. \_ با فشر**دن** شستی S3 موتور به صورت چپ گرد و ستاره شروع بکار نماید. \_در حالیکه موتور بصورت