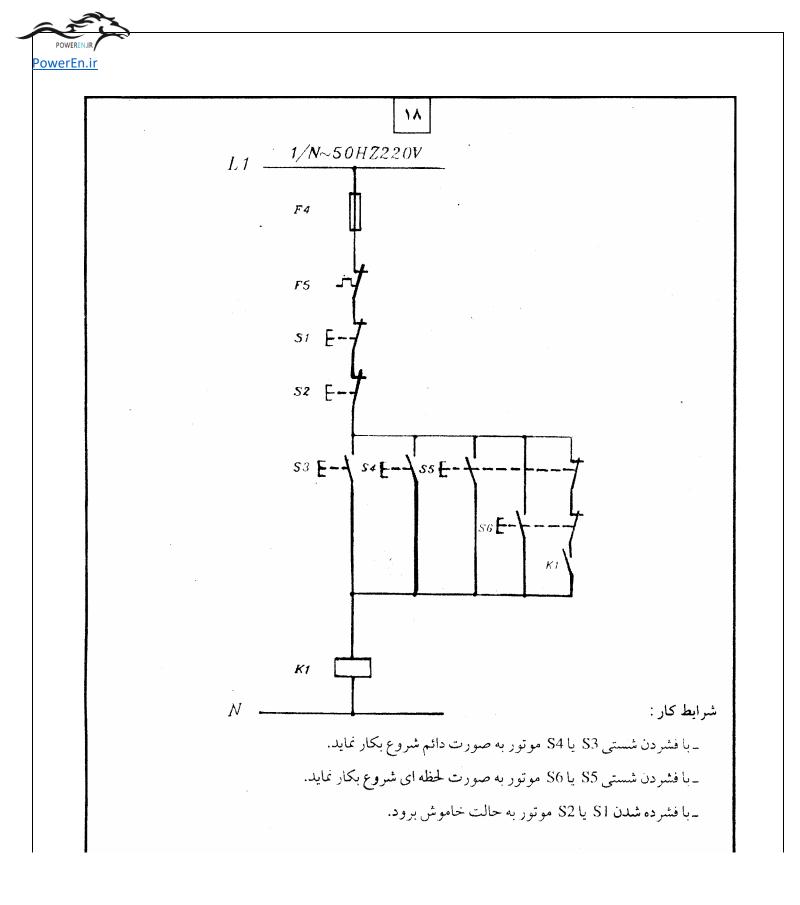

POWEREN.Ir



POWEREN.IF











### POWEREN.Ir



#### POWEREN.Ir

























POWEREN.Ir

owerEn.ir ۲۳ شرايط كار: - با فشرده شدن شستی S2 موتور به صورت راست گرد دایم شروع بکار نماید. - با فشرده شدن شستی S3 موتور به صورت راست گرد <mark>خطه</mark> ای شروع بکار نماید. \_با فشرده شدن شستی S4 موتور به صورت چپ گرد دایم شروع بکار نماید. - با فشرده شدن شستی S5 موتور به صورت چپ گرد لحظه ای شروع بکار نماید. - تغيير جهت گردش موتور فقط از حالت توقف ميسر مي باشد.



owerEn.ir ۲۵ شرايط كار : - با فشرده شدن شستی S4 یا S3 موتور به صورت راست گرد دایم شروع بکار نماید. - با فشرده شدن شستی S7 یا S8 موتور به صورت چپ گرد دایم شروع بکار نماید. - تا زمانی که شستی های S5 یا S6 فشرده هستند موتور به صورت راست گرد کار کند و به محض رها شدن آنها موتور به حالت STOP برود. ـ تا زمانی که شستی های S9 یا S10 فشرده هستن*د مو*تور به صورت چپ گرد کار کن*د* و به محض رها شدن آنها موتور به حالت STOP