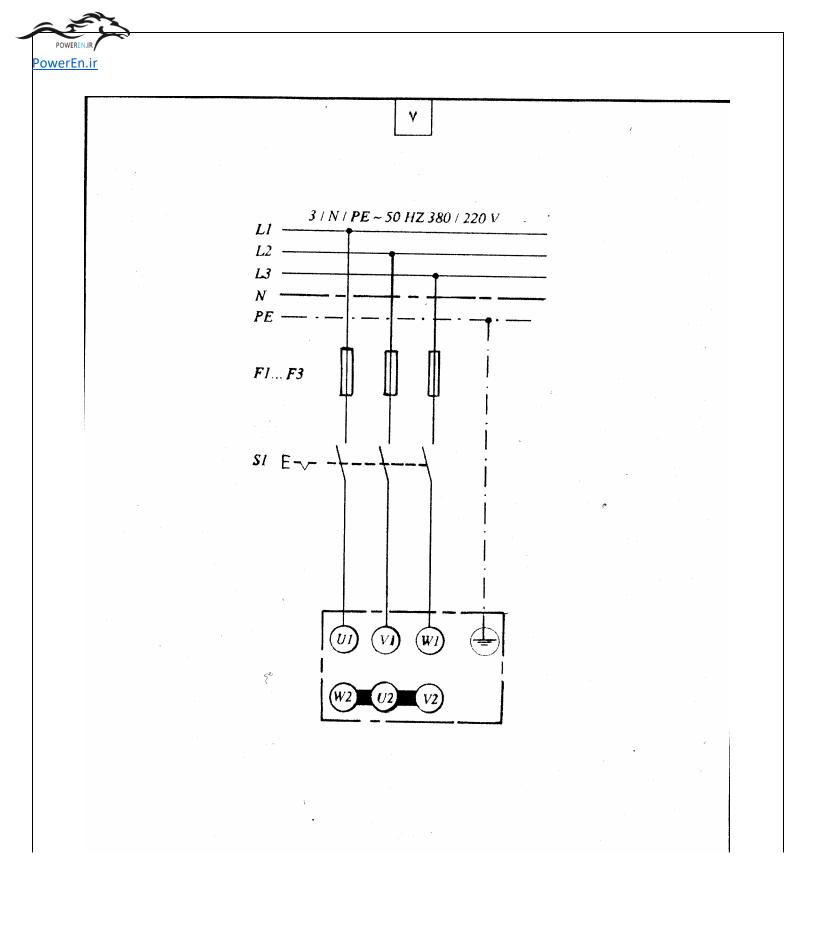

POWEREN.Ir



POWEREN.IF











### POWEREN.Ir



#### POWEREN.Ir

























POWEREN.Ir

owerEn.ir ۲۳ شرايط كار: - با فشرده شدن شستی S2 موتور به صورت راست گرد دایم شروع بکار نماید. - با فشرده شدن شستی S3 موتور به صورت راست گرد <mark>خطه</mark> ای شروع بکار نماید. \_با فشرده شدن شستی S4 موتور به صورت چپ گرد دایم شروع بکار نماید. - با فشرده شدن شستی S5 موتور به صورت چپ گرد لحظه ای شروع بکار نماید. - تغيير جهت گردش موتور فقط از حالت توقف ميسر مي باشد.



owerEn.ir ۲۵ شرايط كار : - با فشرده شدن شستی S4 یا S3 موتور به صورت راست گرد دایم شروع بکار نماید. - با فشرده شدن شستی S7 یا S8 موتور به صورت چپ گرد دایم شروع بکار نماید. - تا زمانی که شستی های S5 یا S6 فشرده هستند موتور به صورت راست گرد کار کند و به محض رها شدن آنها موتور به حالت STOP برود. ـ تا زمانی که شستی های S9 یا S10 فشرده هستن*د مو*تور به صورت چپ