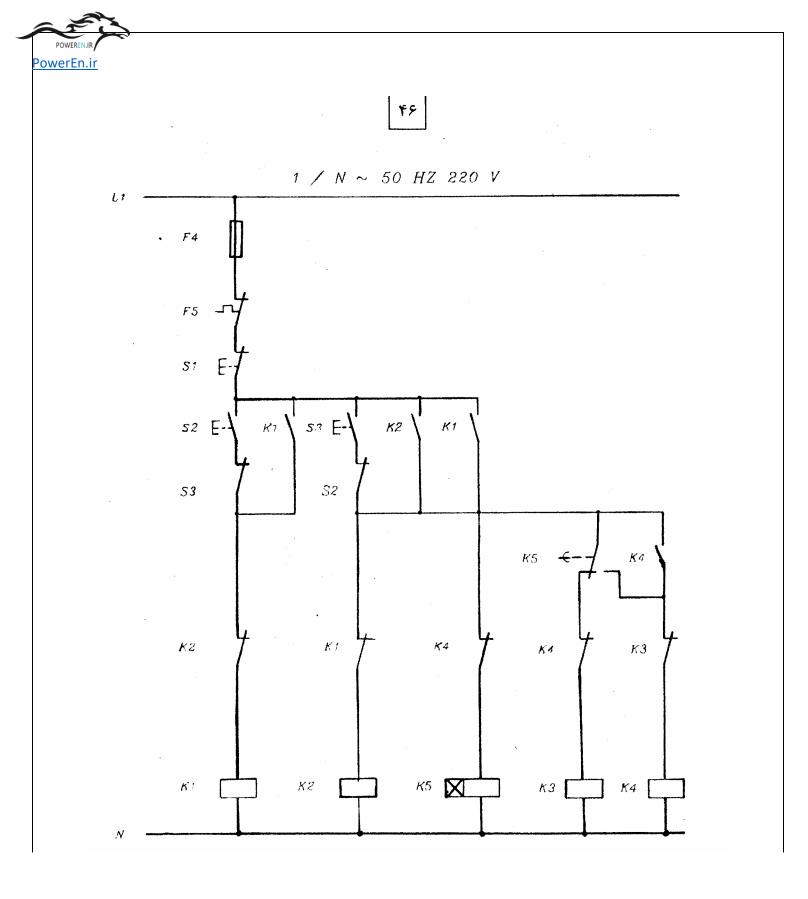

owerEn.ir 44 شرايط كار : -با فشرده شدن شستی S2 موتور به صورت راستگرد و ستاره شروع بکار کند و پس از زمان از پیش تعبین شده از حالت ستاره خارج و به صورت مثلث تا زمان فشرده شدن STOP بکار خود ادامه دهد. -با فشرده شدن شستی S3 موتور به صورت چپ گرد و ستاره شروع بکار کند و پس از زمان از پیش تعیین شده از حالت ستاره خارج و به صورت مثلث تا زمان فشرده شدن STOP بکار خود ادامه دهد. - تغییر گردش موتور فقط از حالت (STOP) امکان پذیر باشد. .