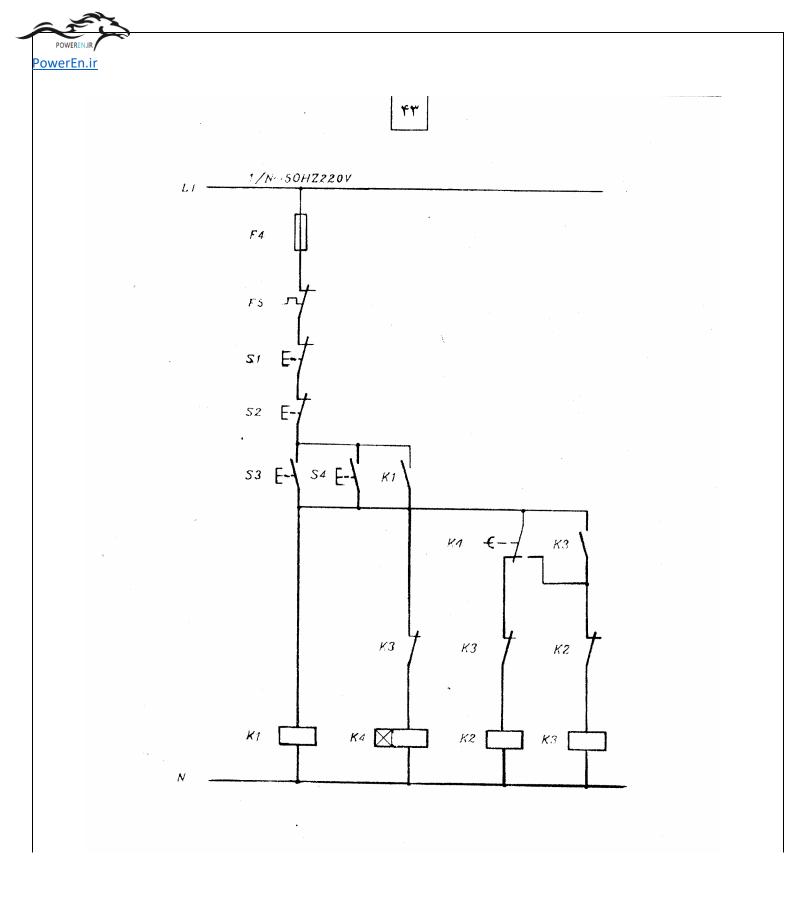

owerEn.ir 44 شرايط كار : -با فشرده شدن شستی S2 موتور به صورت راستگرد و ستاره شروع بکار کند و پس از زمان از پیش تعبین شده از حالت ستاره خارج و به صورت مثلث تا زمان فشرده شدن STOP بکار خود ادامه دهد. -با فشرده شدن شستی S3 موتور به صورت چپ گرد و ستاره شروع بکار کند و پس از زمان از پیش تعیین شده از حالت ستاره خارج و به صورت مثلث تا زمان فشرده شدن STOP بکار خود ادامه دهد. - تغییر گردش موتور فقط از حالت (STOP) امکان پذیر باشد. .