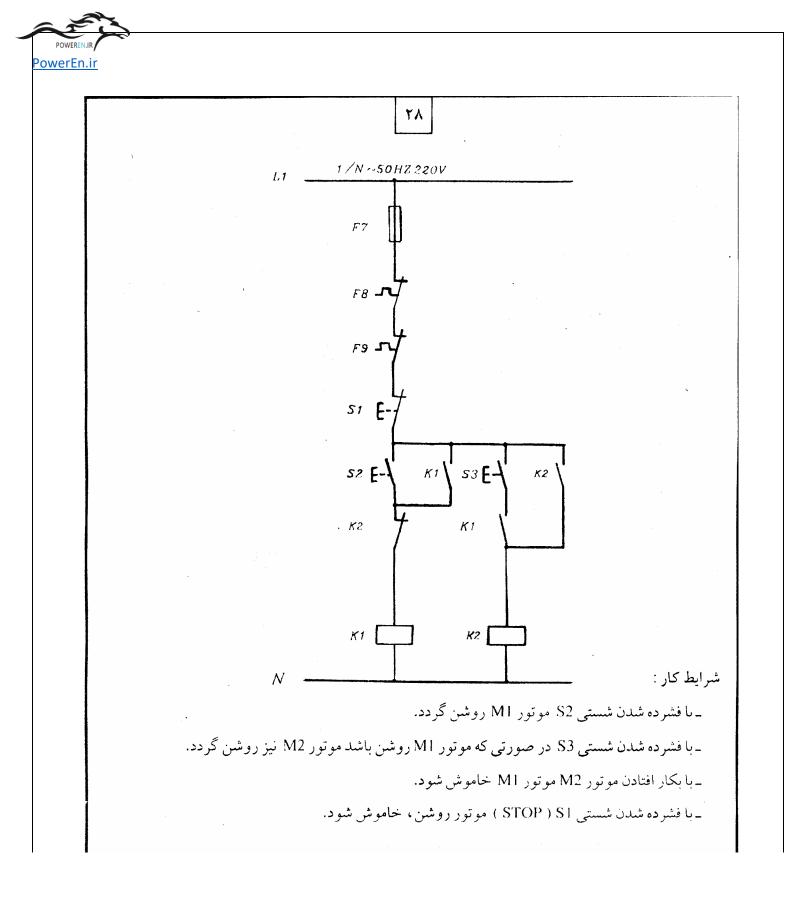

owerEn.ir ۲۵ شرايط كار : - با فشرده شدن شستی S4 یا S3 موتور به صورت راست گرد دایم شروع بکار نماید. - با فشرده شدن شستی S7 یا S8 موتور به صورت چپ گرد دایم شروع بکار نماید. - تا زمانی که شستی های S5 یا S6 فشرده هستند موتور به صورت راست گرد کار کند و به محض رها شدن آنها موتور به حالت STOP برود. ـ تا زمانی که شستی های S9 یا S10 فشرده هستن*د مو*تور به صورت چپ گرد کار کن*د* و به محض رها شدن آنها موتور به حالت STOP يوود. - تغییر جهت گردش موتور فقط از حالت STOP امکان یذیر باشد.