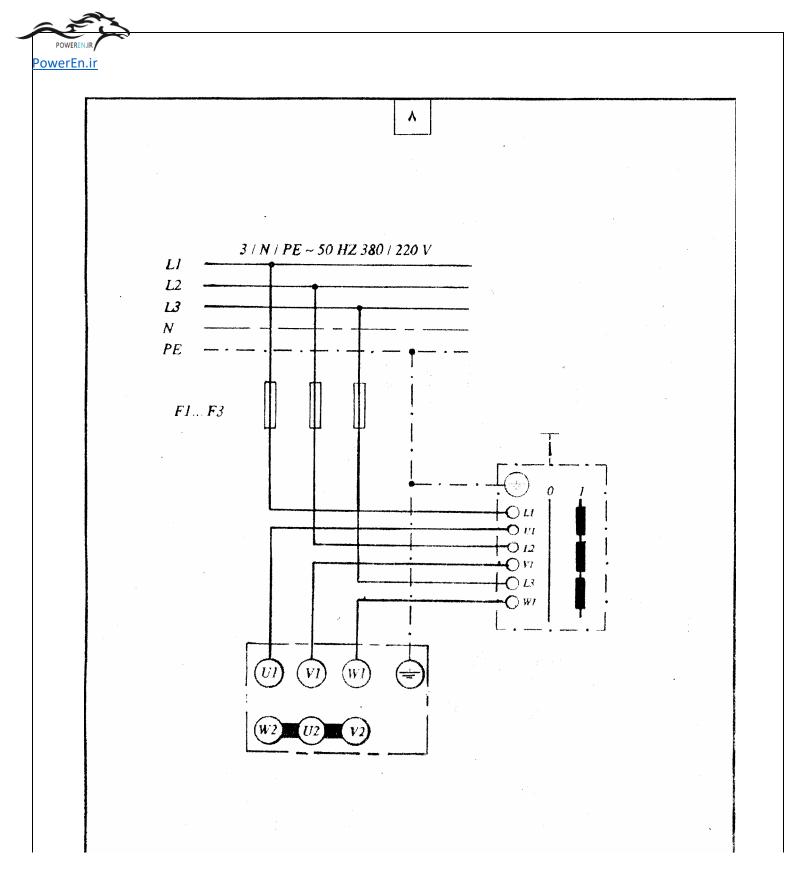

POWEREN.Ir



POWEREN.IF











### POWEREN.Ir



#### POWEREN.Ir

























POWEREN.Ir

owerEn.ir ۲۳ شرايط كار: - با فشرده شدن شستی S2 موتور به صورت راست گرد دایم شروع بکار نماید. - با فشرده شدن شستی S3 موتور به صورت راست گرد <mark>خطه</mark> ای شروع بکار نماید. \_با فشرده شدن شستی S4 موتور به صورت چپ گرد دایم شروع بکار نماید. - با فشرده شدن شستی S5 موتور به صورت چپ گرد لحظه ای شروع بکار نماید. - تغيير جهت گردش موتور فقط از حالت توقف ميسر مي باشد.



owerEn.ir ۲۵ شرايط كار : - با فشرده شدن شستی S4 یا S3 موتور به صورت راست گرد دایم شروع بکار نماید. - با فشرده شدن شستی S7 یا S8 موتور به صورت چپ گرد دایم شروع بکار نماید. - تا زمانی که شستی های S5 یا S6 فشرده هستند موتور به صورت راست گرد کار کند و به محض رها شدن آنها موتور به حالت STOP برود. ـ تا زمانی که شستی های S9 یا S10 فشرده هستن*د مو*تور به صورت چپ گ