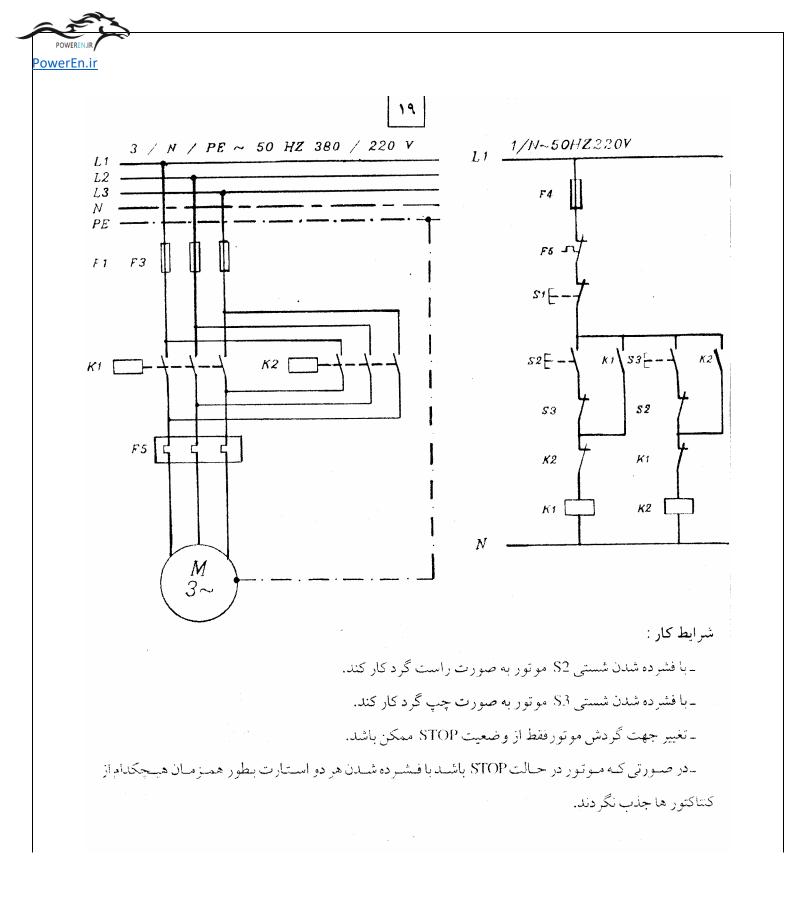

POWEREN.Ir



POWEREN.IF











### POWEREN.Ir



#### POWEREN.Ir

























POWEREN.Ir

owerEn.ir ۲۳ شرايط كار: - با فشرده شدن شستی S2 موتور به صورت راست گرد دایم شروع بکار نماید. - با فشرده شدن شستی S3 موتور به صورت راست گرد <mark>خطه</mark> ای شروع بکار نماید. \_با فشرده شدن شستی S4 موتور به صورت چپ گرد دایم شروع بکار نماید. - با فشرده شدن شستی S5 موتور به صورت چپ گرد لحظه ای شروع بکار نماید. - تغيير جهت گردش موتور فقط از حالت توقف ميسر مي باشد.



owerEn.ir ۲۵ شرايط كار : - با فشرده شدن شستی S4 یا S3 موتور به صورت راست گرد دایم شروع بکار نماید. - با فشرده شدن شستی S7 یا S8 موتور به صورت چپ گرد دایم شروع بکار نماید. - تا زمانی که شستی های S5 یا S6 فشرده هستند موتور به صورت راست گرد کار کند و به محض رها شدن آنها موتور به حالت STOP برود. ـ تا زمانی که شستی های S9 یا S10 فشرده هستن*د مو*تور به صورت چپ گرد کار کن*د* و به محض رها شدن آنها موتور به حالت STOP ي