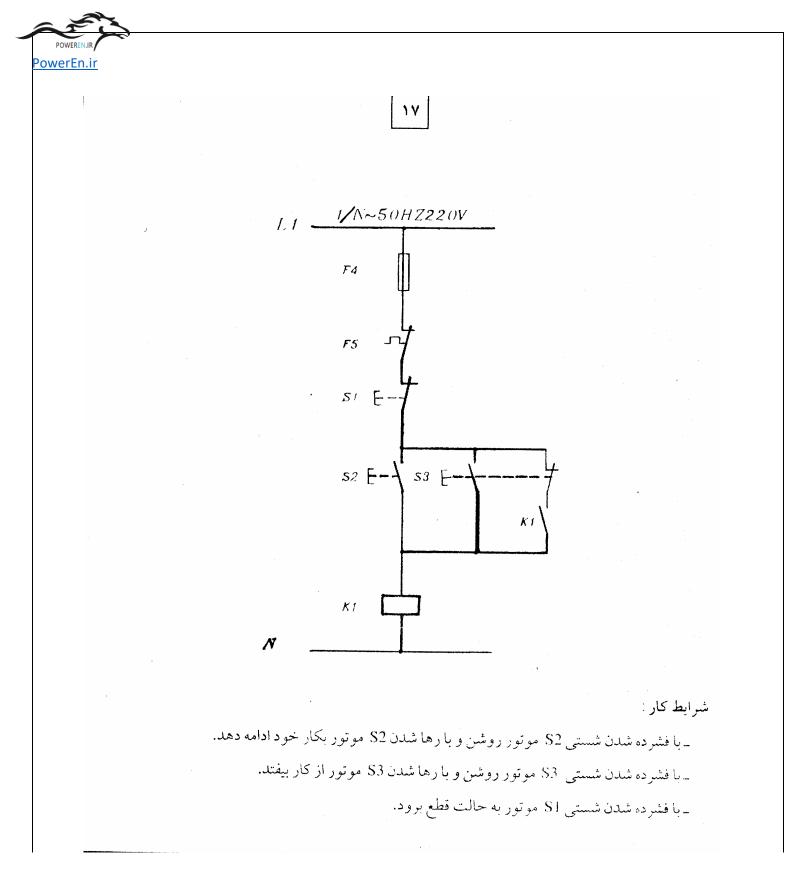

POWEREN.Ir



POWEREN.IF











### POWEREN.Ir



#### POWEREN.Ir

























POWEREN.Ir

owerEn.ir ۲۳ شرايط كار: - با فشرده شدن شستی S2 موتور به صورت راست گرد دایم شروع بکار نماید. - با فشرده شدن شستی S3 موتور به صورت راست گرد <mark>خطه</mark> ای شروع بکار نماید. \_با فشرده شدن شستی S4 موتور به صورت چپ گرد دایم شروع بکار نماید. - با فشرده شدن شستی S5 موتور به صورت چپ گرد لحظه ای شروع بکار نماید. - تغيير جهت گردش موتور فقط از حالت توقف ميسر مي باشد.



owerEn.ir ۲۵ شرايط كار : - با فشرده شدن شستی S4 یا S3 موتور به صورت راست گرد دایم شروع بکار نماید. - با فشرده شدن شستی S7 یا S8 موتور به صورت چپ گرد دایم شروع بکار نماید. - تا زمانی که شستی های S5 یا S6 فشرده هستند موتور به صورت راست گرد کار کند و به محض رها شدن آنها موتور به حالت STOP برود. ـ تا زمانی که شستی های S9 یا S10 فشرده هستن*د مو*تور به صورت چپ گرد کار کن*د* و به محض رها شدن آنها موتور به حالت ST