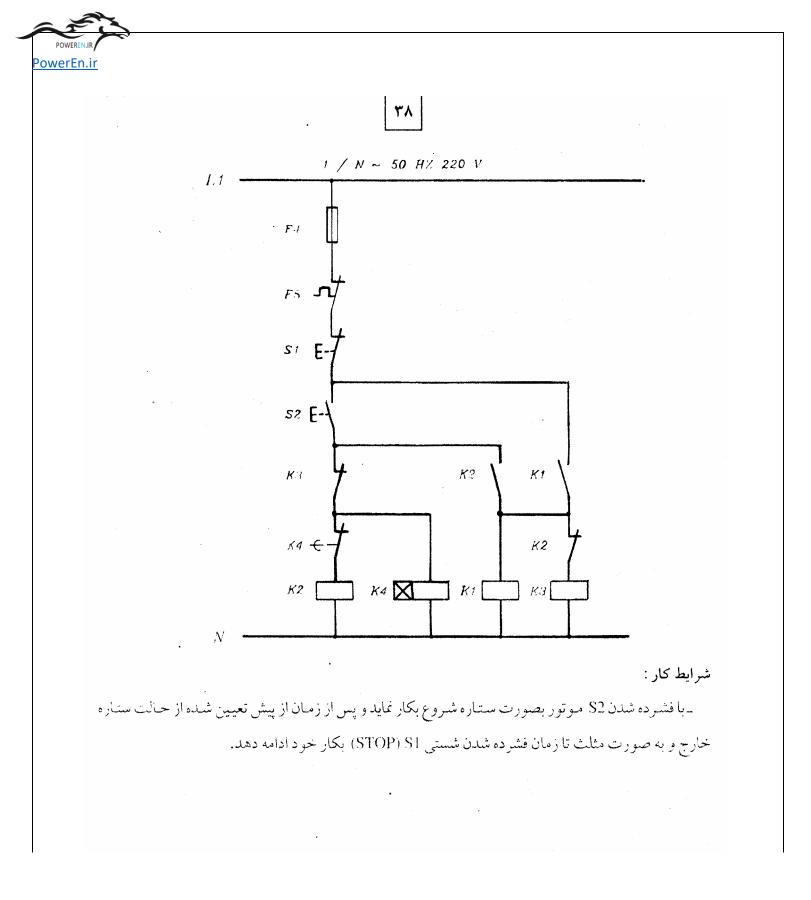

owerEn.ir 41 • شرايط كار: - با فشرده شدن شستی S3 یا S4 موتور به صورت ستاره شروع بکار می کند. پس از زمان از پیش تعیین شده کنتاکتور ستاره قطع و کنتاکتور مثلث جذب گشته و موتور به صورت مثلث بكار خود ادامه مي دهد. - برای خاموش کردن موتور در هر حالتی کافی است یکی یا هر **دو شستی ه**ای S1 و S2 فشرده شود. . . ð 1